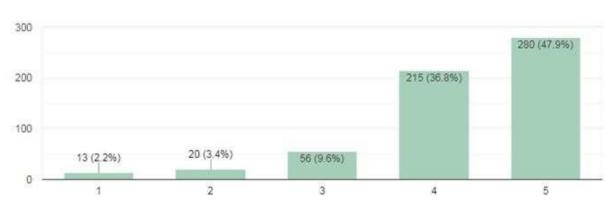

#### Analysis Report on the Students' Feedback for Teacher's Evaluation

We have received feedback from 6586 numbers of Students' through online process by web link

Website address: <a href="https://docs.google.com/forms/d/1yQuCSOJLxZD6">https://docs.google.com/forms/d/1yQuCSOJLxZD6</a> EbQPCKgkHfDh9XEa-GFc07TnKvK1pc/edit

URL Link: https://docs.google.com/forms/u/1/

Average Rating of Teachers' Feedback Response found to be at 94.21% Scale for Opinion of Teachers' found to be at Rank A (100-80).