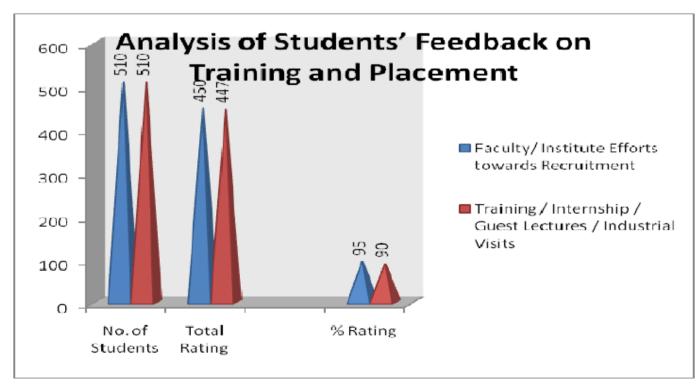

### The following are the observations on Graduate Exit Surveys' Feedback

- 1. Need of NIPER, CET, CLAT, ATMA, GPAT related guidance.
- Provide instrumental knowledge to students.
- 3. Provide extracurricular activities.

#### Action taken against Feedback

- Arranged Experts meet and Experience exchange for student's motivation by qualified alumni.
- Arranged special instrument handling and informal sessions for students.
- Provided extracurricular activities like quiz competitions, poster presentations.