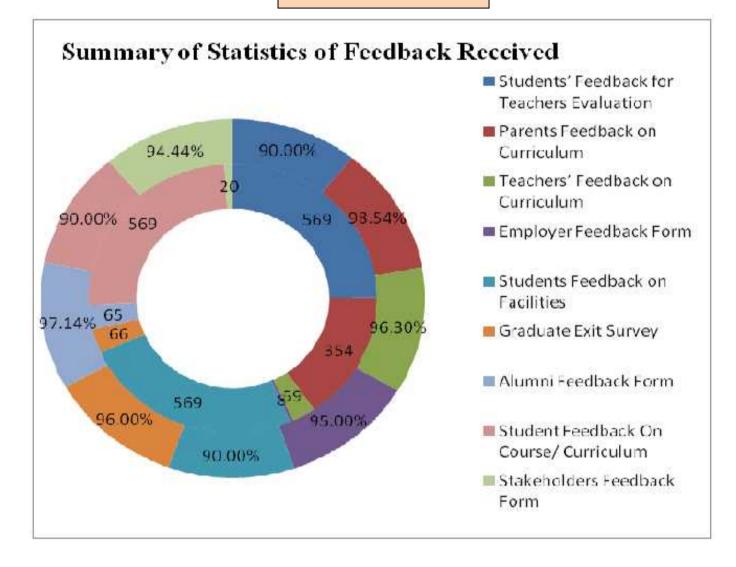

### Analysis Report on the Stakeholders Feedback Form Response

We have received feedback from 20 numbers through offline process.

Average Rating of Stakeholders feedback form Response found to be at 94.44 % Scale for Opinion of Stakeholders' found to be at Rank A (100-80).

### The following are the observations on Stakeholders Feedback

- To take disciplinary action about attendance of students.
- To provide little more attention to enhance practical knowledge of students.
- Engage students in whole college time.
- Students are facing so much challenges during online lecture so have some attention on same.

#### Action taken against Feedback

- Designed attendance reporting to parents as a disciplinary action about attendance of students.
- More potentially focused on students to enhance practical knowledge.
- By giving mini tasks relatively depended on Academics to make them engaged.
- Deu to Pandemic cant work on this, till we get new teaching guideline.