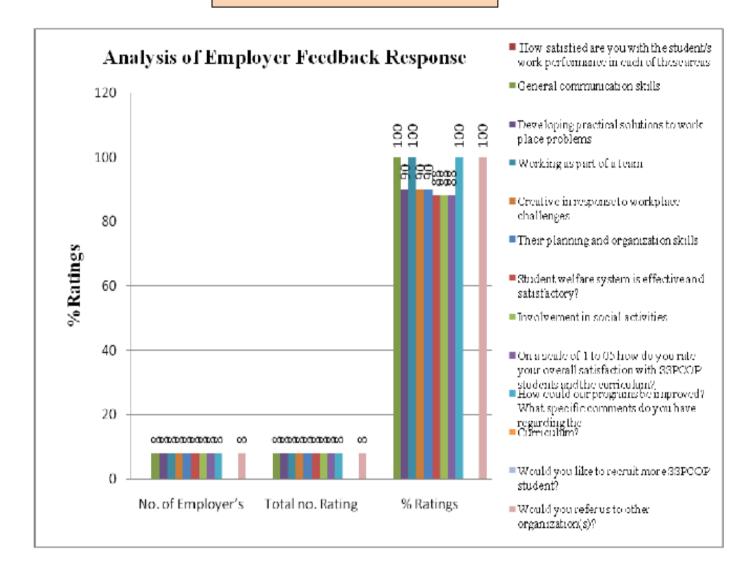

### Analysis Report on the Employers' Feedback Received

We have received feedback from 08 numbers of Teachers' through online process by web link

Website address: https://docs.google.com/forms/u/1/

#### **URL Link:**

https://docs.google.com/forms/d/16S08AVdyDUuaSk1K16MnNTtXNKU7skuiEEBFg231fOg/

Average Rating of Employers' Feedback Response found to be at 80.37 %Scale for Opinion of Employers' found to be 80.37% at Rank A (100-80).

### The following are the observations on Employers' Feedback

- Internships/Project works have to be increased.
- Syllabi be made more interesting and relevant as per the requirement of the industry.
- Need to be filled Academic loss of students due to pandemic especially practical techniques.

### Action taken against Feedback

- Arranged industrial visits and Training compulsory minimum for one month with college's official permission.
- By using demonstrations and smart learning tools Syllabi made more interesting and relevant and easier for students.
- Repeated practical's of previous one by utilizing free weekly half sessions of students.