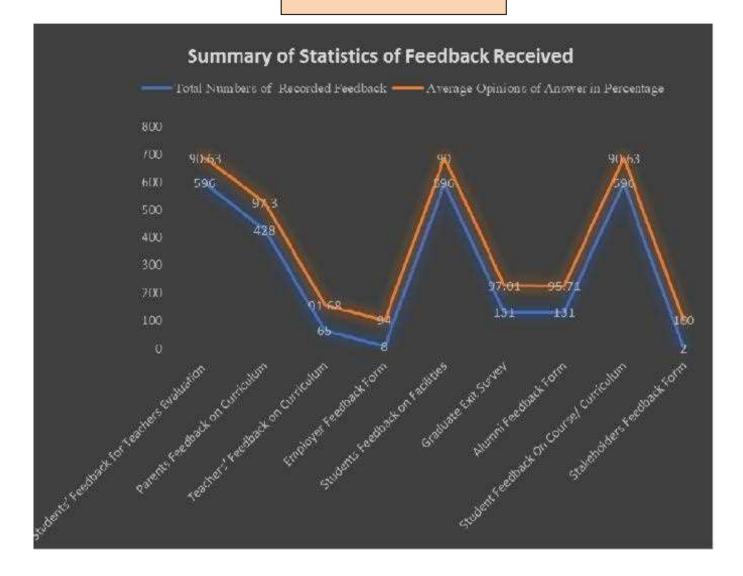

### OBSERVATION AND ACTION TAKEN FROM ABOVE ANALYSIS

Analysis Report on the Students' Feedback for Teacher's Evaluation / Course / Curriculum / Administration / Infrastructure

We have received feedback from 596 numbers of Students' through offline process.

Average Rating of Teachers' Feedback Response found to be at 90.01 %

Scale for Opinion of Teachers' found to be at Rank A (100-80).

# Analysis Report on the Teachers' Feedback on Curriculum Response Received

We have received feedback from 65 numbers of Teachers' through offline process.

Average Rating of Teachers' Feedback Response found to be at 91.68%

# Analysis Report on the Parents' Feedback on Curriculum Received

We have received feedback from 428 numbers of Parents' through offline process.

Average Rating of Parents Response found to be at 97.3~%Scale for Opinion of College' found to be at Rank A (100-80).

# Analysis Report on the Employers' Feedback Received

We have received feedback from 08 numbers of Employers' through offline process.

Average Rating of Employers' Feedback Response found to be at 94.00% Scale for Opinion of Employers' found to be at Rank A (100-80).

### Analysis Report on the Students' Feedback on Facilities Received

We have received feedback from 596 numbers of Students' through offline process.

Average Rating of students' Feedback for Facilities on Opinion of Students' found to be at 90.00% Rank A(100-80).

# Analysis Report on the Graduate Exit Survey

We have received feedback from 131 numbers of Students' through offline process.

Average Rating of students' Feedback for Graduates Exit Survey found to be at 97.01 %Scale for Opinion of students' found to be at Rank A (100-80).

### Analysis Report on the Alumni Feedback

We have received feedback from 131 numbers of Students' through offline process.

Average Rating of Alumni feedback Response found to be at 985.71 % Scale for Opinion of Alumni's found to be at Rank A (100-80).

# Analysis Report on the Stakeholders Feedback Form Response

We have received feedback from 8 numbers through offline process.

Average Rating of Stakeholders feedback form Response found to be at 100 %Scale for Opinion of Stakeholders' found to be at Rank A (100-80).