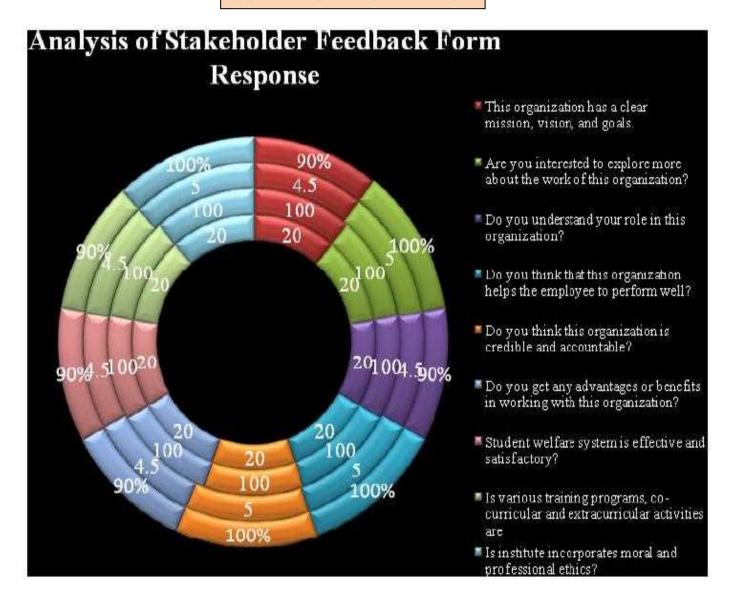

## **Action Taken Report on Stakeholders Feedback Form**

# OBSERVATION AND ACTION TAKEN FROM ABOVE ANALYSIS

# Analysis Report on the Stakeholders Feedback Form Response

We have received feedback from 08 numbers through online process by web link

Website address: https://docs.google.com/forms/u/1/

**URL Link:** <a href="https://docs.google.com/forms/u/1/d/1HyxabkD7jwhM7-Z2CI1SM\_vfewV5ZLI2J7kESpBzCQ/edit?usp=forms\_home&ths=true">https://docs.google.com/forms/u/1/d/1HyxabkD7jwhM7-Z2CI1SM\_vfewV5ZLI2J7kESpBzCQ/edit?usp=forms\_home&ths=true</a>

Average Rating of Stakeholders feedback form Response found to be at 100.0 % Scale for Opinion of Stakeholders' found to be at Rank A (100-80).

The following are the observations on Stakeholders Feedback
Nil.

**Action taken against Feedback** Nil.

Mahatma Gandhi Shikshan Mandal's