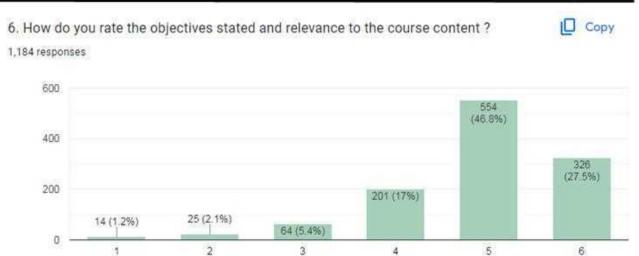

### Analysis Report on the Students' Feedback on Course / Curriculum Response

We have received feedback from 1184 numbers of Students' through online process by web link

Website address: https://docs.google.com/forms/u/1/

Average Rating of students' Feedback on course /curriculum Response found to be at 85.94 % Scale for Opinion of Students' found to be at Rank A (100-80).

### The following are the observations on Students Feedback on Course/Curriculum

- To provide more practical knowledge.
- Best teacher should be available for this subject.
- Give more time span for project work.