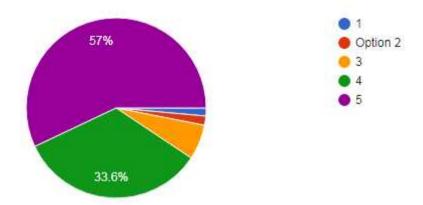

### Analysis Report on the Alumni Feedback

We have received feedback from 68 numbers of Students" through online process by web link

Website address: https://docs.google.com/forms/u/1/

URL Link: https://docs.google.com/forms/d/12\_jdbWOdpHpNOKwak1tDh0Ko8ZqC-

zukwQk\_HZFmwXE/edit

Average Rating of Alumni feedback Response found to be at 64.06 % Scale for Opinion of Alumni's found to be at Rank B (100-60).