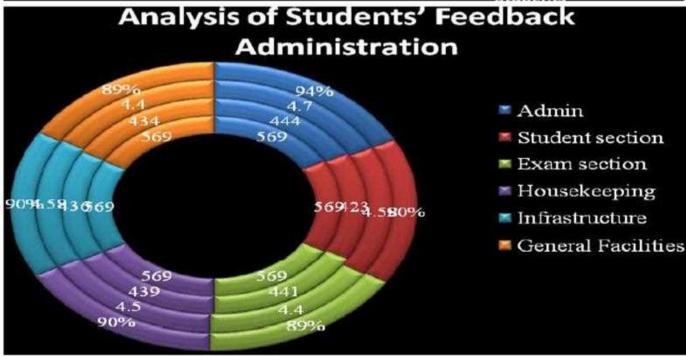

### **Action Taken Report on Students' Feedback for Teacher's Evaluation**

#### OBSERVATION AND ACTION TAKEN FROM ABOVE ANALYSIS

#### Analysis Report on the Students' Feedback for Teacher's Evaluation

We have received feedback from 6586 numbers of Students' through online process by web link

Website address: <a href="https://docs.google.com/forms/d/1yQuCSOJLxZD6">https://docs.google.com/forms/d/1yQuCSOJLxZD6</a> EbQPCKgkHfDh9XEa-GFc07TnKvK1pc/edit

URL Link: https://docs.google.com/forms/u/1/

Average Rating of Teachers' Feedback Response found to be at 94.21% Scale for Opinion of Teachers' found to be at Rank A (100-80).