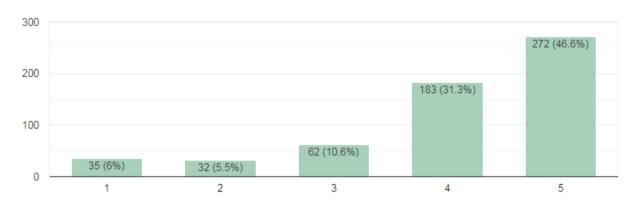

#### Analysis Report on the Students' Feedback for Teacher's Evaluation

We have received feedback from 6586 numbers of Students' through online process by web link

Website address: <a href="https://docs.google.com/forms/d/1yQuCSOJLxZD6">https://docs.google.com/forms/d/1yQuCSOJLxZD6</a> EbQPCKgkHfDh9XEa-GFc07TnKvK1pc/edit

URL Link: https://docs.google.com/forms/u/1/

Average Rating of Teachers' Feedback Response found to be at 94.21% Scale for Opinion of Teachers' found to be at Rank A (100-80).