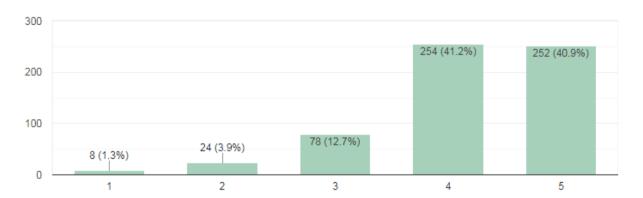

### Analysis Report on the Parents' Feedback on Curriculum Received

We have received feedback from 616 numbers of Teachers' through online process by web link

Website address: https://docs.google.com/forms/u/1/

#### **URL Link:**

https://docs.google.com/forms/d/1/OnUb6 SqeffufxuGE9M4Iv\$MrBvNaODtL3B4Spb9dU/edit#r

Average Rating of Teachers' Feedback Response found to be at 96.16% Scale for Opinion of Teachers' found to be at Rank A (100-80).