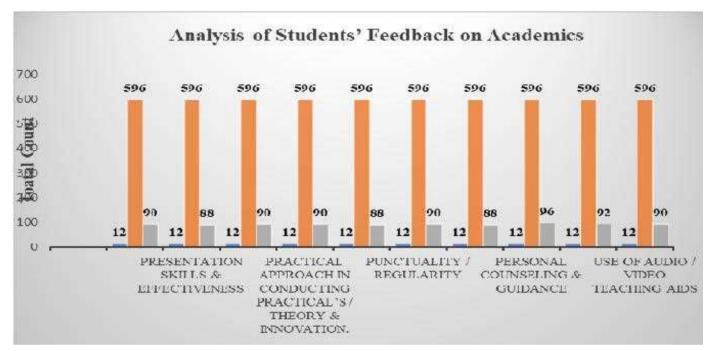

### OBSERVATION AND ACTION TAKEN FROM ABOVE ANALYSIS

Analysis Report on the Students' Feedback for Teacher's Evaluation / Course / Curriculum / Administration / Infrastructure

We have received feedback from 596 numbers of Students' through offline process.

Average Rating of Teachers' Feedback Response found to be at 90.01 %

Scale for Opinion of Teachers' found to be at Rank A (100-80).

### The following are observations on Students' Feedback for Teachers Evaluation

- Use of Audio Speaker System.
- Use clear mike and systems while faculties delivering online lactures.
- Repairing of Computers of language lab.

#### Action Taken on Feedback

- Developed and utilized digital smart Audio System for students.
- Used clear mikes and system for online lectures.
- Repaired Computers.

Mahatma Gandhi Shikshan Mandal's