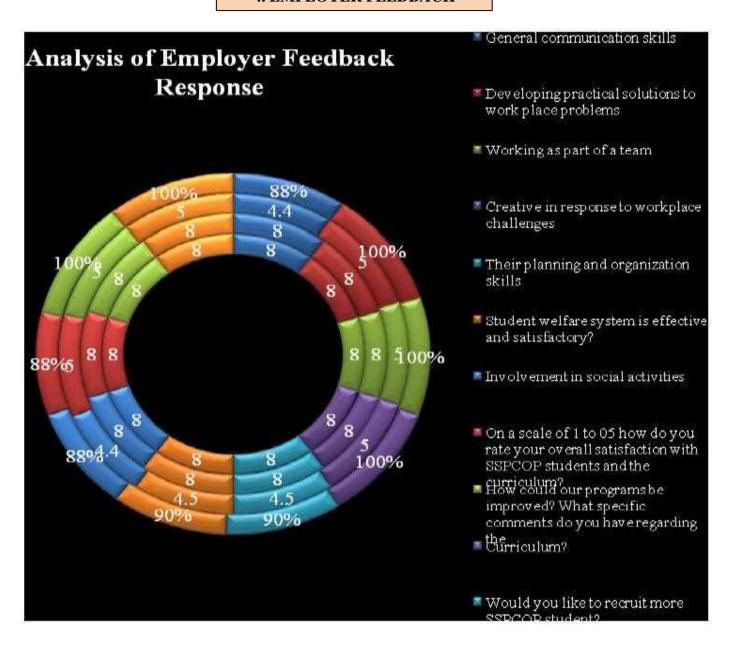

### Analysis Report on the Employers' Feedback Received

We have received feedback from 08 numbers of Teachers' through online process by web link

Website address: https://docs.google.com/forms/u/1/

#### **URL Link:**

https://docs.google.com/forms/d/16S08AVdyDUuaSk1K16MnNTtXNKU7skuiEEBFg231fOg/

Average Rating of Employers' Feedback Response found to be at 80.37 %Scale for Opinion of Employers' found to be 80.37% at Rank A (100-80).

### The following are the observations on Employers' Feedback

- Internships/Project works have to be increased.
- Syllabi be made more interesting and relevant as per the requirement of the industry.
- Need to be filled Academic loss of students due to pandemic especially practical techniques.

### Action taken against Feedback

- Arranged industrial visits and Training compulsory minimum for one month with college's official permission.
- By using demonstrations and smart learning tools Syllabi made more interesting and relevant and easier for students.
- Repeated practical's of previous one by utilizing free weekly half sessions of students.