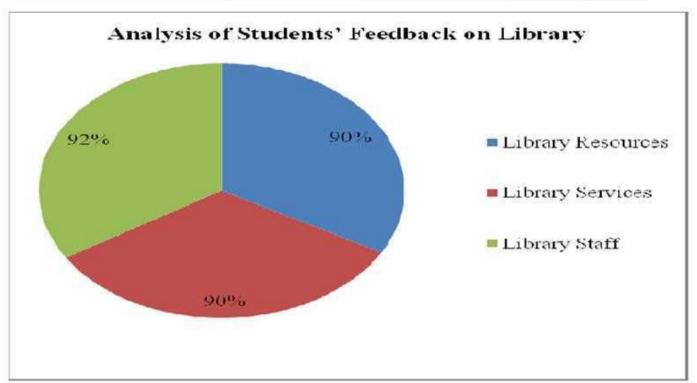

# Analysis Report on the Graduate Exit Survey

We have received feedback from 131 numbers of Students' through offline process.

Average Rating of students' Feedback for Graduates Exit Survey found to be at 97.01 %Scale for Opinion of students' found to be at Rank A (100-80).

# The following are the observations on Graduate Exit Surveys' Feedback

- Request to extend library time.
- 2 Make availability of large no. of National and International Journals.
- Request to adapt digitalization in library and classrooms