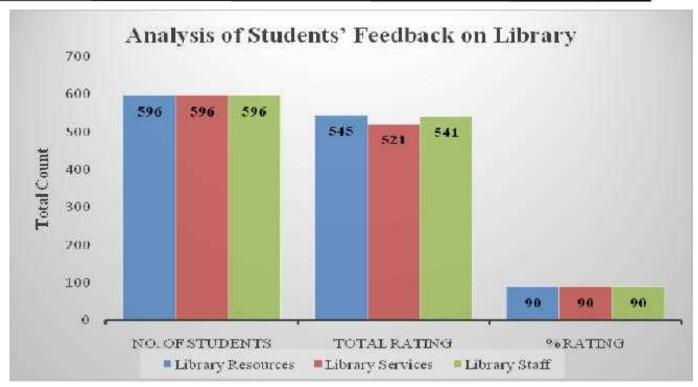

### OBSERVATION AND ACTION TAKEN FROM ABOVE ANALYSIS

Analysis Report on the Students' Feedback for Teacher's Evaluation / Course / Curriculum / Administration / Infrastructure

We have received feedback from 596 numbers of Students' through offline process.

Average Rating of Teachers' Feedback Response found to be at 90.01 %

Scale for Opinion of Teachers' found to be at Rank A (100-80).