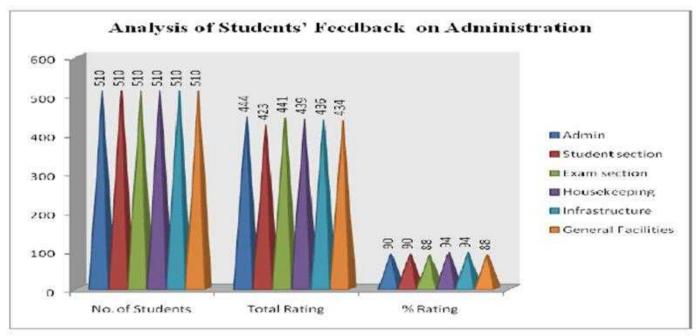

#### Analysis Report on the Students' Feedback on Facilities Received

We have received feedback from 584 numbers of Teachers' through online process by web link

Website address: https://docs.google.com/forms/u/1/

URL Link: https://docs.google.com/forms/d/12\_jdbWOdpHpNOKwak1tDh0Ko8ZqC-

zukwQk\_HZFmwXE/edit

Average Rating of students' Feedback for infrastructure Response found to be at 79.05 %Scale for Opinion of Employers' found to be at Rank B (100-80).

### The following are the observations on Students' Feedback on Facilities

- Boys common room required
- Already Cleanliness maintain please improve cleanliness in college premises still improve level of cleanliness
- Well maintained cultural events in college premises.

#### Action taken against Feedback

- Reopened boys common room which was remained close since one year due to mischievous behavior of some boys under strict observation
- Improved hygienity and cleaning of surround spend focus on daily twice cleaning.
- Well maintained cultural events Arranged like fresher's Party, Annual gathering, Farewell in college premises.