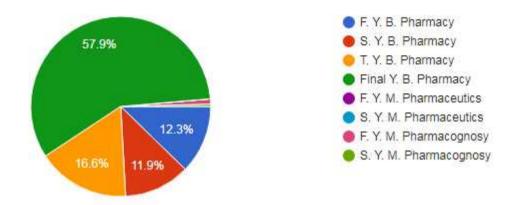

### Analysis Report on the Students' Feedback on Course / Curriculum Response

We have received feedback from 1184 numbers of Students' through online process by web link

Website address: https://docs.google.com/forms/u/1/

Average Rating of students' Feedback on course /curriculum Response found to be at 85.94 % Scale for Opinion of Students' found to be at Rank A (100-80).