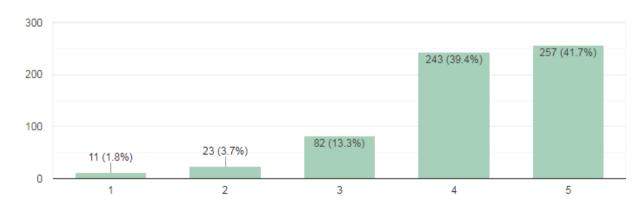

#### Analysis Report on the Teachers' Feedback on Curriculum Response Received

We have received feedback from 56 numbers of Teachers' through online process by web link

Website address: <a href="https://docs.google.com/forms/d/1yQuCSOJLxZD6">https://docs.google.com/forms/d/1yQuCSOJLxZD6</a> EbQPCKgkHfDh9XEa-GFc07TnKvK1pc/edit

URL Link: https://docs.google.com/forms/u/1/

Average Rating of Teachers' Feedback Response found to be at 99.56%Scale for Opinion of Teachers' found to be at Rank A (100-80).