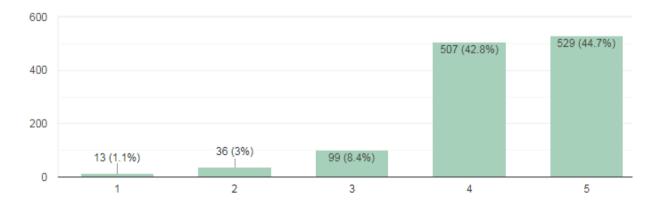

### Analysis Report on the Students' Feedback on Course / Curriculum Response

We have received feedback from 1184 numbers of Students' through online process by web link

Website address: https://docs.google.com/forms/u/1/

Average Rating of students' Feedback on course /curriculum Response found to be at 85.94 % Scale for Opinion of Students' found to be at Rank A (100-80).

### The following are the observations on Students Feedback on Course/Curriculum

- To provide more practical knowledge.
- Best teacher should be available for this subject.
- Give more time span for project work.