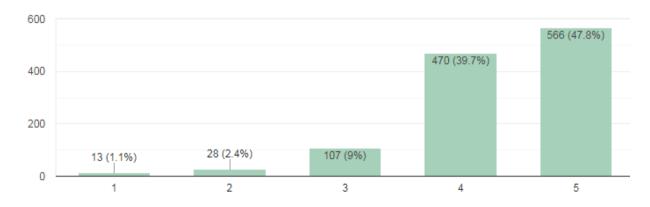

### Analysis Report on the Students' Feedback on Course / Curriculum Response

We have received feedback from 1184 numbers of Students' through online process by web link

Website address: https://docs.google.com/forms/u/1/

**URL Link:** <a href="https://docs.google.com/forms/u/1/d/1HyxabkD7jwhM7-Z2CI1SM\_vfewV5ZLI2J7kESpBzCQ/edit?usp=forms\_home&ths=true">https://docs.google.com/forms/u/1/d/1HyxabkD7jwhM7-Z2CI1SM\_vfewV5ZLI2J7kESpBzCQ/edit?usp=forms\_home&ths=true</a>

Average Rating of students' Feedback on course /curriculum Response found to be at 85.94 % Scale for Opinion of Students' found to be at Rank A (100-80).