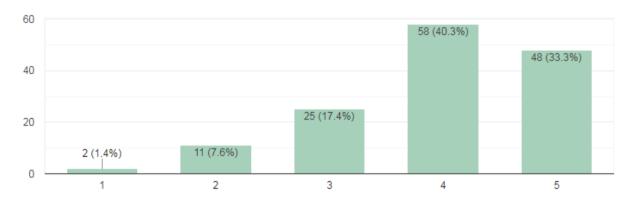

#### Analysis Report on the Students' Feedback on Facilities Received

We have received feedback from 584 numbers of Teachers' through online process by web link

Website address: https://docs.google.com/forms/u/1/

URL Link: https://docs.google.com/forms/d/12\_jdbWOdpHpNOKwak1tDh0Ko8ZqC-

zukwQk\_HZFmwXE/edit

Average Rating of students' Feedback for infrastructure Response found to be at 79.05 %Scale for Opinion of Employers' found to be at Rank B (100-80).