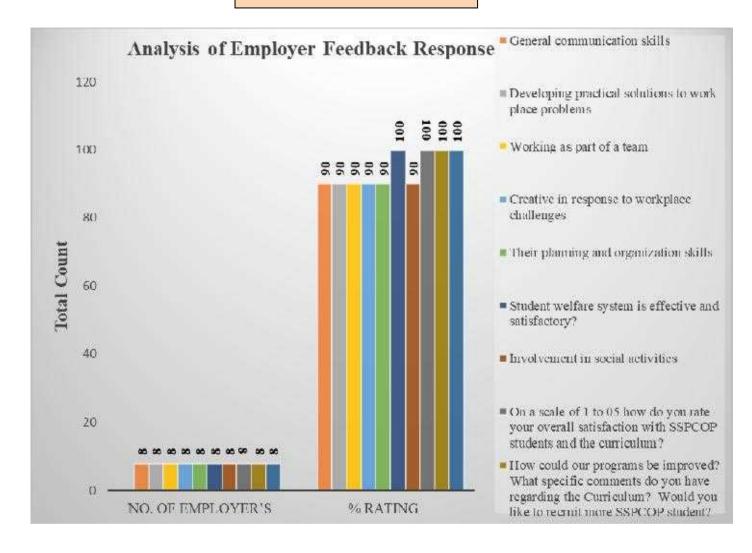

### Analysis Report on the Employers' Feedback Received

We have received feedback from 08 numbers of Teachers' through online process by web link

Website address: https://docs.google.com/forms/u/1/

#### **URL Link:**

https://docs.google.com/forms/d/16S08AVdyDUuaSk1K16MnNTtXNKU7skuiEEBFg231fOg/

Average Rating of Employers' Feedback Response found to be at 80.37 %Scale for Opinion of Employers' found to be 80.37% at Rank A (100-80).

### The following are the observations on Employers' Feedback

- Internships/Project works have to be increased.
- Syllabi be made more interesting and relevant as per the requirement of the industry.
- Need to be filled Academic loss of students due to pandemic especially practical techniques.