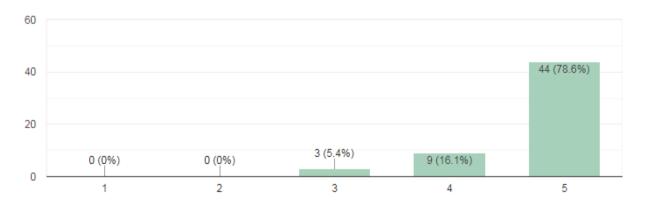

### Analysis Report on the Parents' Feedback on Curriculum Received

We have received feedback from 616 numbers of Teachers' through online process by web link

Website address: https://docs.google.com/forms/u/1/

#### **URL Link:**

https://docs.google.com/forms/d/1/OnUb6 SqeffufxuGE9M4Iv\$MrBvNaODtL3B4Spb9dU/edit#r

Average Rating of Teachers' Feedback Response found to be at 96.16% Scale for Opinion of Teachers' found to be at Rank A (100-80).