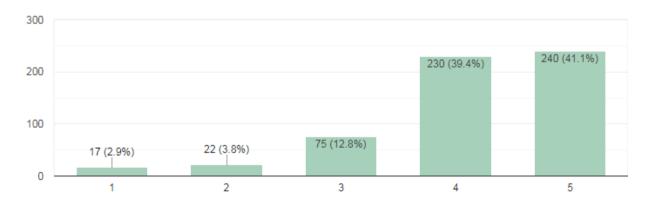

#### Analysis Report on the Teachers' Feedback on Curriculum Response Received

We have received feedback from 56 numbers of Teachers' through online process by web link

Website address: <a href="https://docs.google.com/forms/d/1yQuCSOJLxZD6">https://docs.google.com/forms/d/1yQuCSOJLxZD6</a> EbQPCKgkHfDh9XEa-GFc07TnKvK1pc/edit

URL Link: https://docs.google.com/forms/u/1/

Average Rating of Teachers' Feedback Response found to be at 99.56%Scale for Opinion of Teachers' found to be at Rank A (100-80).