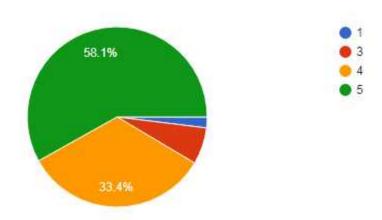

#### Analysis Report on the Students' Feedback for Teacher's Evaluation

We have received feedback from 6586 numbers of Students' through online process by web link

Website address: <a href="https://docs.google.com/forms/d/1yQuCSOJLxZD6">https://docs.google.com/forms/d/1yQuCSOJLxZD6</a> EbQPCKgkHfDh9XEa-GFc07TnKvK1pc/edit

URL Link: https://docs.google.com/forms/u/1/

Average Rating of Teachers' Feedback Response found to be at 94.21% Scale for Opinion of Teachers' found to be at Rank A (100-80).