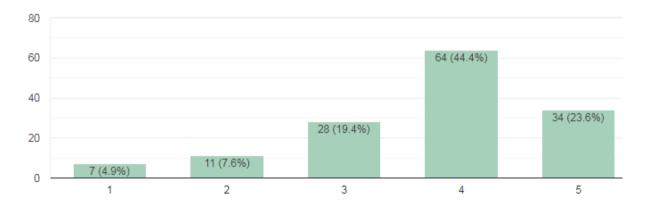

#### Analysis Report on the Students' Feedback for Teacher's Evaluation

We have received feedback from 6586 numbers of Students' through online process by web link

Website address: <a href="https://docs.google.com/forms/d/1yQuCSOJLxZD6">https://docs.google.com/forms/d/1yQuCSOJLxZD6</a> EbQPCKgkHfDh9XEa-GFc07TnKvK1pc/edit

URL Link: https://docs.google.com/forms/u/1/

Average Rating of Teachers' Feedback Response found to be at 94.21% Scale for Opinion of Teachers' found to be at Rank A (100-80).