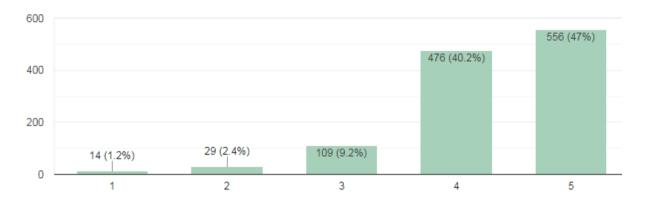

#### Analysis Report on the Students' Feedback for Teacher's Evaluation

We have received feedback from 6586 numbers of Students' through online process by web link

Website address: <a href="https://docs.google.com/forms/d/1yQuCSOJLxZD6">https://docs.google.com/forms/d/1yQuCSOJLxZD6</a> EbQPCKgkHfDh9XEa-GFc07TnKvK1pc/edit

URL Link: https://docs.google.com/forms/u/1/

Average Rating of Teachers' Feedback Response found to be at 94.21% Scale for Opinion of Teachers' found to be at Rank A (100-80).