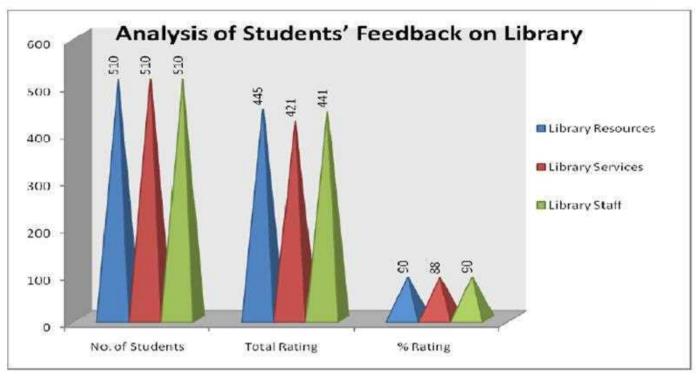

# The following are the observations on Graduate Exit Surveys' Feedback

- Request to adapt digitalization in library and classrooms.
- 2 Make availability of large no. of National and International Journals.
- Request to extend library time.

# Action taken against Feedback

- 1. Made digital library.
- Available large no. of National and International Journals.
- 3. Extended library time excepting exam schedule.

Mahatma Gandhi Shikshan Mandal's