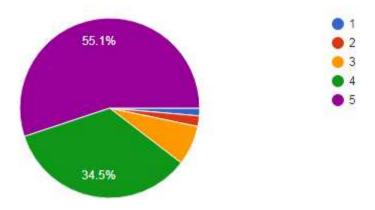

### Analysis Report on the Graduate Exit Survey

We have received feedback from 144 numbers of Students" through online process by web link

Website address: https://docs.google.com/forms/u/1/

URL Link: https://docs.google.com/forms/d/12\_jdbWOdpHpNOKwak1tDh0Ko8ZqC-

zukwQk\_HZFmwXE/edit

Average Rating of students' Feedback for infrastructure Response found to be at 72.9 %Scale for Opinion of Employers' found to be at Rank B (100-60).