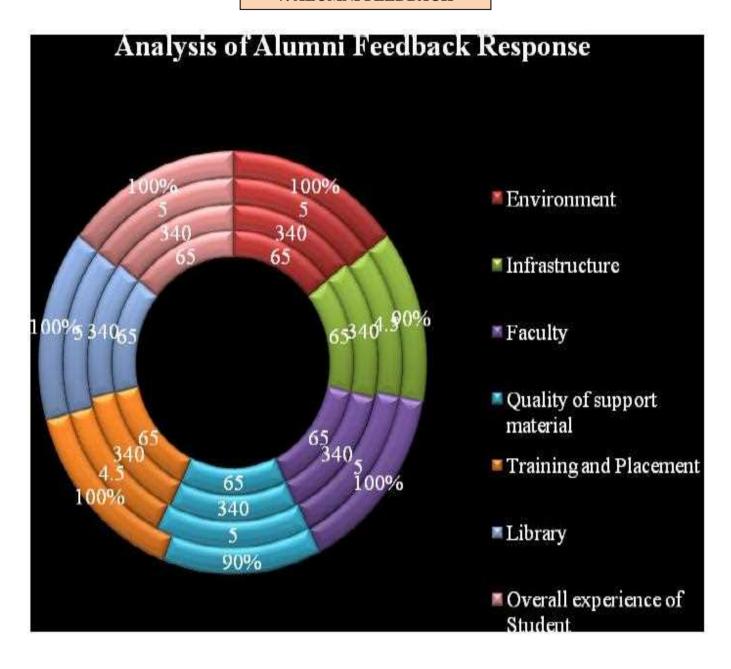

### Analysis Report on the Alumni Feedback

We have received feedback from 68 numbers of Students" through online process by web link

Website address: https://docs.google.com/forms/u/1/

URL Link: https://docs.google.com/forms/d/12\_jdbWOdpHpNOKwak1tDh0Ko8ZqC-

zukwQk\_HZFmwXE/edit

Average Rating of Alumni feedback Response found to be at 64.06 % Scale for Opinion of Alumni's found to be at Rank B (100-60).

### The following are the observations on Alumni Feedback

- Please improve quality of learning environment of the college.
- Instrumental knowledge to students.
- Should focus on GPAT and NIPER like exams. Not compulsion for attendance for Aspirants who are aiming for NIPER and GPAT.