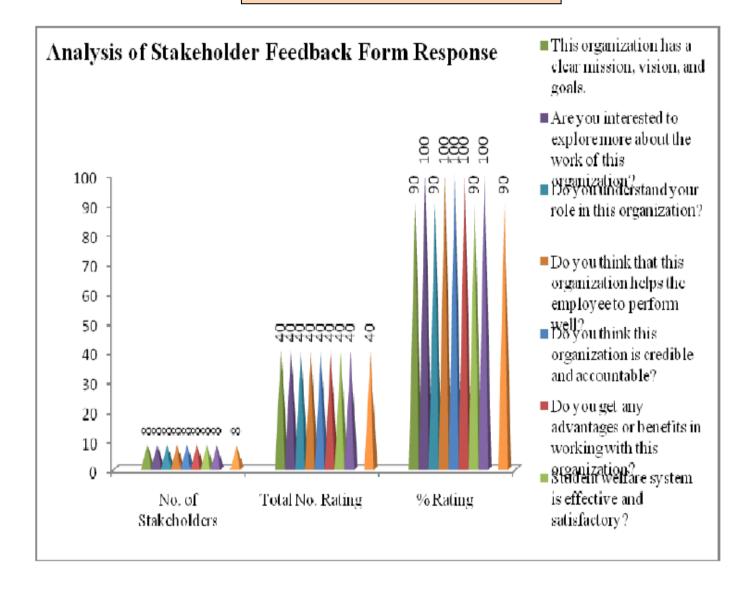

## **Action Taken Report on Stakeholders Feedback Form**

# OBSERVATION AND ACTION TAKEN FROM ABOVE ANALYSIS

# Analysis Report on the Stakeholders Feedback Form Response

We have received feedback from 08 numbers through online process by web link

Website address: https://docs.google.com/forms/u/1/

**URL Link:** <a href="https://docs.google.com/forms/u/1/d/1HyxabkD7jwhM7-Z2CI1SM\_vfewV5ZLI2J7kESpBzCQ/edit?usp=forms\_home&ths=true">https://docs.google.com/forms/u/1/d/1HyxabkD7jwhM7-Z2CI1SM\_vfewV5ZLI2J7kESpBzCQ/edit?usp=forms\_home&ths=true</a>

Average Rating of Stakeholders feedback form Response found to be at 100.0 % Scale for Opinion of Stakeholders' found to be at Rank A (100-80).

The following are the observations on Stakeholders Feedback
Nil.

**Action taken against Feedback** Nil.

Mahatma Gandhi Shikshan Mandal's