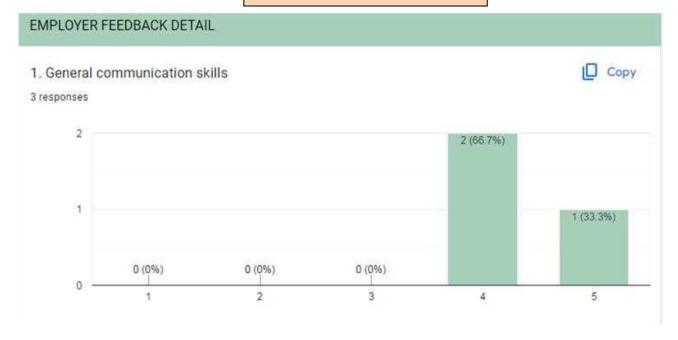

### Analysis Report on the Employers' Feedback Received

We have received feedback from 08 numbers of Teachers' through online process by web link

Website address: https://docs.google.com/forms/u/1/

#### **URL Link:**

https://docs.google.com/forms/d/16S08AVdyDUuaSk1K16MnNTtXNKU7skuiEEBFg231fOg/

Average Rating of Employers' Feedback Response found to be at 80.37 %Scale for Opinion of Employers' found to be 80.37% at Rank A (100-80).

### The following are the observations on Employers' Feedback

- Internships/Project works have to be increased.
- Syllabi be made more interesting and relevant as per the requirement of the industry.
- Need to be filled Academic loss of students due to pandemic especially practical techniques.