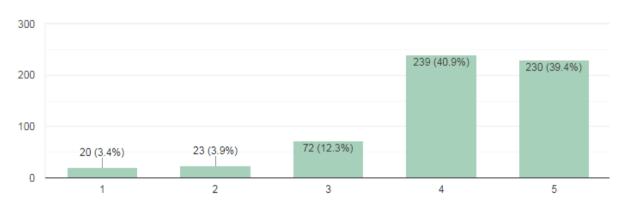

#### Analysis Report on the Students' Feedback for Teacher's Evaluation

We have received feedback from 6586 numbers of Students' through online process by web link

Website address: <a href="https://docs.google.com/forms/d/1yQuCSOJLxZD6">https://docs.google.com/forms/d/1yQuCSOJLxZD6</a> EbQPCKgkHfDh9XEa-GFc07TnKvK1pc/edit

URL Link: https://docs.google.com/forms/u/1/

Average Rating of Teachers' Feedback Response found to be at 94.21% Scale for Opinion of Teachers' found to be at Rank A (100-80).