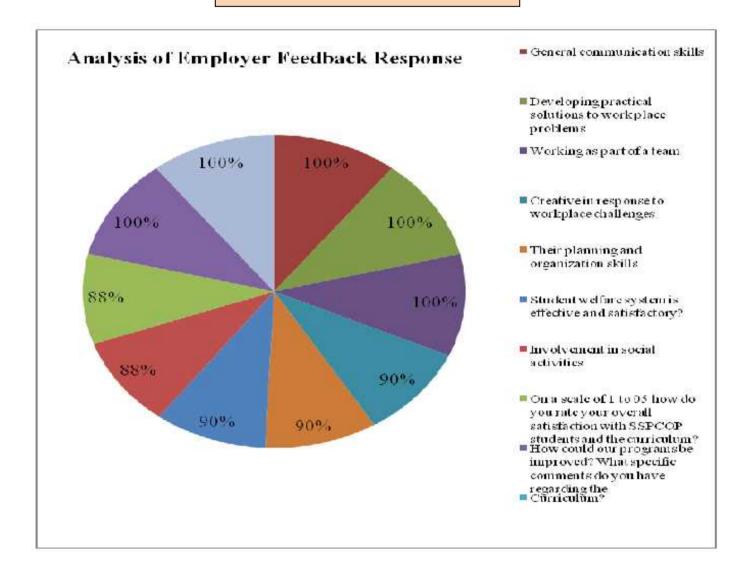

### Analysis Report on the Employers' Feedback Received

We have received feedback from 08 numbers of Teachers' through online process by web link

Website address: https://docs.google.com/forms/u/1/

#### **URL Link:**

https://docs.google.com/forms/d/16S08AVdyDUuaSk1K16MnNTtXNKU7skuiEEBFg231fOg/

Average Rating of Employers' Feedback Response found to be at 80.37 %Scale for Opinion of Employers' found to be 80.37% at Rank A (100-80).

### The following are the observations on Employers' Feedback

- Internships/Project works have to be increased.
- Syllabi be made more interesting and relevant as per the requirement of the industry.
- Need to be filled Academic loss of students due to pandemic especially practical techniques.