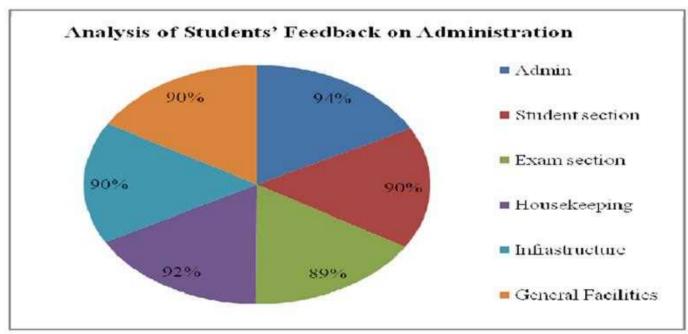

### OBSERVATION AND ACTION TAKEN FROM ABOVE ANALYSIS

Analysis Report on the Students' Feedback for Teacher's Evaluation / Course / Curriculum / Administration / Infrastructure

We have received feedback from 596 numbers of Students' through offline process.

Average Rating of Teachers' Feedback Response found to be at 90.01 %

Scale for Opinion of Teachers' found to be at Rank A (100-80).