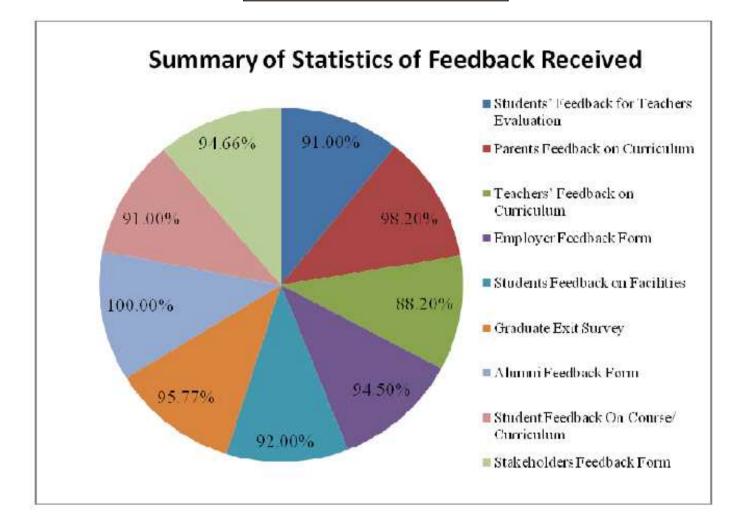

### Analysis Report on the Stakeholders Feedback Form Response

We have received feedback from 21 numbers through offline process.

Average Rating of Stakeholders feedback form Response found to be at 94.66% Scale for Opinion of Stakeholders' found to be at Rank A (100-80).

## Analysis Report on the Stakeholders Feedback Form Response

We have received feedback from 21 numbers through offline process.

Average Rating of Stakeholders feedback form Response found to be at 94.66% Scale for Opinion of Stakeholders' found to be at Rank A (100-80).