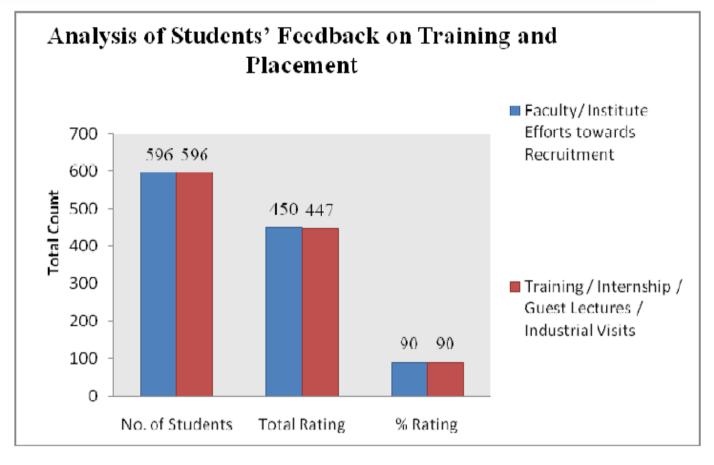

### OBSERVATION AND ACTION TAKEN FROM ABOVE ANALYSIS

Analysis Report on the Students' Feedback for Teacher's Evaluation / Course / Curriculum / Administration / Infrastructure

We have received feedback from 596 numbers of Students' through offline process.

Average Rating of Teachers' Feedback Response found to be at 90.01 %

Scale for Opinion of Teachers' found to be at Rank A (100-80).