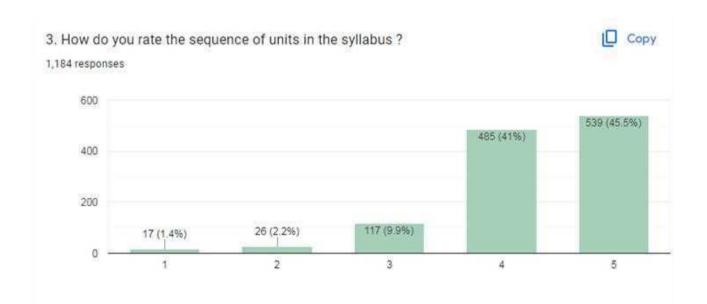

### Analysis Report on the Students' Feedback on Course / Curriculum Response

We have received feedback from 1184 numbers of Students' through online process by web link

Website address: https://docs.google.com/forms/u/1/

Average Rating of students' Feedback on course /curriculum Response found to be at 85.94 % Scale for Opinion of Students' found to be at Rank A (100-80).

### The following are the observations on Students Feedback on Course/Curriculum

- To provide more practical knowledge.
- Best teacher should be available for this subject.
- Give more time span for project work.

### Action taken against Feedback

- Given healthier experimental tasks cum projects to build more practical knowledge.
- New faculties from specialized stream are recruited.
- Extended time span of project.