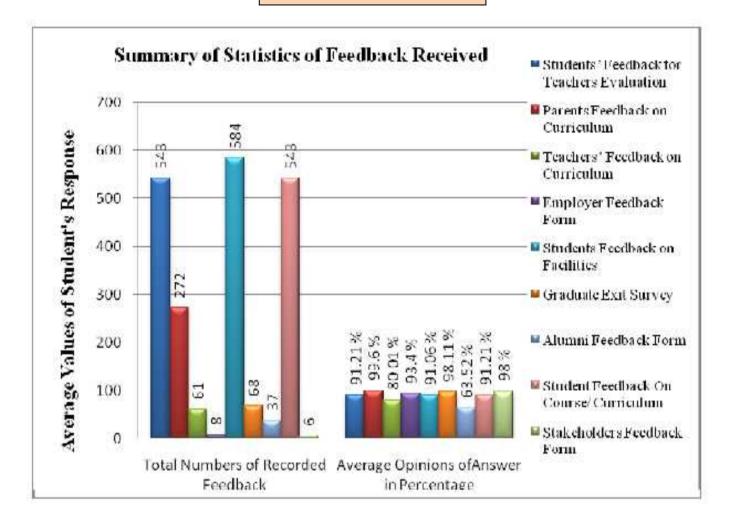

#### OBSERVATION AND ACTION TAKEN FROM ABOVE ANALYSIS

Analysis Report on the Students' Feedback for Teacher's Evaluation / Course / Curriculum / Administration / Infrastructure

We have received feedback from 543 numbers of Students' through offline process.

Average Rating of Teachers' Feedback Response found to be at 94 % Scale for Opinion of Teachers' found to be at Rank A (100-80).

## Analysis Report on the Teachers' Feedback on Curriculum Response Received

We have received feedback from 61 numbers of Teachers' through offline process.

Average Rating of Teachers' Feedback Response found to be at 80.01%Scale for Opinion of Teachers' found to be at Rank A (100-80).

## Analysis Report on the Parents' Feedback on Curriculum Received

We have received feedback from 61 numbers of Teachers' through offline process.

Average Rating of Parents Response found to be at 99.6 %Scale for Opinion of College' found to be at Rank A (100-80).

## Analysis Report on the Employers' Feedback Received

We have received feedback from 08 numbers of Employers' through offline process.

Average Rating of Employers' Feedback Response found to be at 93.4 % Scale for Opinion of Employers' found to be 80.37% at Rank A (100-80).

# Analysis Report on the Students' Feedback on Facilities Received

We have received feedback from 543 numbers of Teachers' through offline process.

Average Rating of students' Feedback for infrastructure Response found to be at 79.05 %Scale for Opinion of Students' found to be at 91.06% Rank A(100-80).

## Analysis Report on the Graduate Exit Survey

We have received feedback from 68 numbers of Students' through offline process.

Average Rating of students' Feedback for Graduates Exit Survey found to be at 98.11 %Scale for Opinion of students' found to be at Rank A (100-80).

## Analysis Report on the Alumni Feedback

We have received feedback from 68 numbers of Students' through offline process.

Average Rating of Alumni feedback Response found to be at 97.85 % Scale for Opinion of Alumni's found to be at Rank A (100-80).

# Analysis Report on the Stakeholders Feedback Form Response

We have received feedback from 06 numbers through offline process.

Average Rating of Stakeholders feedback form Response found to be at 98.0 % Scale for Opinion of Stakeholders' found to be at Rank A (100-80).