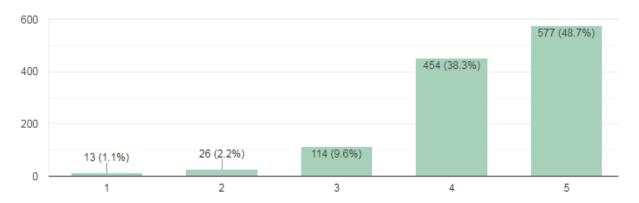

#### Analysis Report on the Teachers' Feedback on Curriculum Response Received

We have received feedback from 56 numbers of Teachers' through online process by web link

Website address: <a href="https://docs.google.com/forms/d/1yQuCSOJLxZD6">https://docs.google.com/forms/d/1yQuCSOJLxZD6</a> EbQPCKgkHfDh9XEa-GFc07TnKvK1pc/edit

URL Link: https://docs.google.com/forms/u/1/

Average Rating of Teachers' Feedback Response found to be at 99.56%Scale for Opinion of Teachers' found to be at Rank A (100-80).