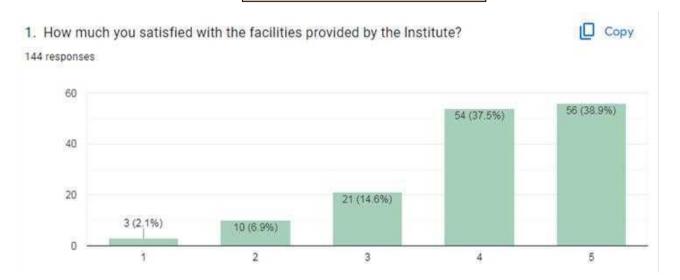

#### Analysis Report on the Students' Feedback on Facilities Received

We have received feedback from 584 numbers of Teachers' through online process by web link

Website address: https://docs.google.com/forms/u/1/

URL Link: https://docs.google.com/forms/d/12\_jdbWOdpHpNOKwak1tDh0Ko8ZqC-

zukwQk\_HZFmwXE/edit

Average Rating of students' Feedback for infrastructure Response found to be at 79.05 %Scale for Opinion of Employers' found to be at Rank B (100-80).