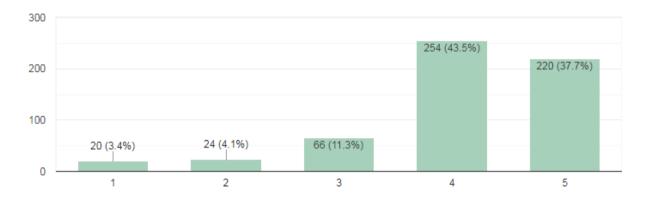

Average Rating of students' Feedback on course /curriculum Response found to be at 85.94 % Scale for Opinion of Students' found to be at Rank A (100-80).