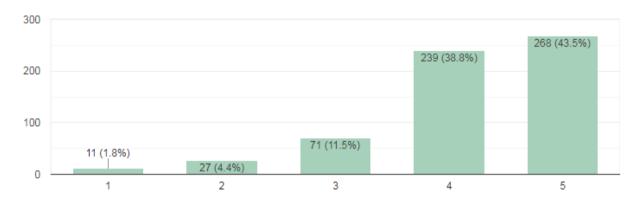

#### Analysis Report on the Teachers' Feedback on Curriculum Response Received

We have received feedback from 56 numbers of Teachers' through online process by web link

Website address: <a href="https://docs.google.com/forms/d/1yQuCSOJLxZD6">https://docs.google.com/forms/d/1yQuCSOJLxZD6</a> EbQPCKgkHfDh9XEa-GFc07TnKvK1pc/edit

URL Link: https://docs.google.com/forms/u/1/

Average Rating of Teachers' Feedback Response found to be at 99.56%Scale for Opinion of Teachers' found to be at Rank A (100-80).