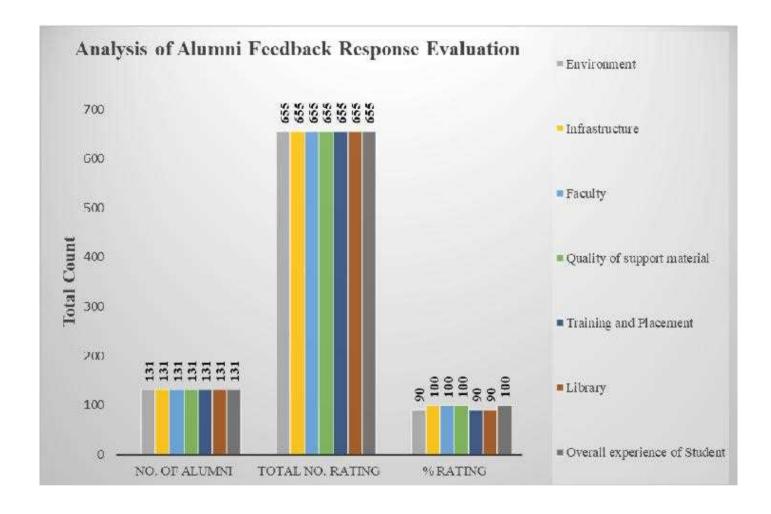

### Analysis Report on the Alumni Feedback

We have received feedback from 68 numbers of Students" through online process by web link

Website address: https://docs.google.com/forms/u/1/

URL Link: https://docs.google.com/forms/d/12\_jdbWOdpHpNOKwak1tDh0Ko8ZqC-

zukwQk\_HZFmwXE/edit

Average Rating of Alumni feedback Response found to be at 64.06 % Scale for Opinion of Alumni's found to be at Rank B (100-60).