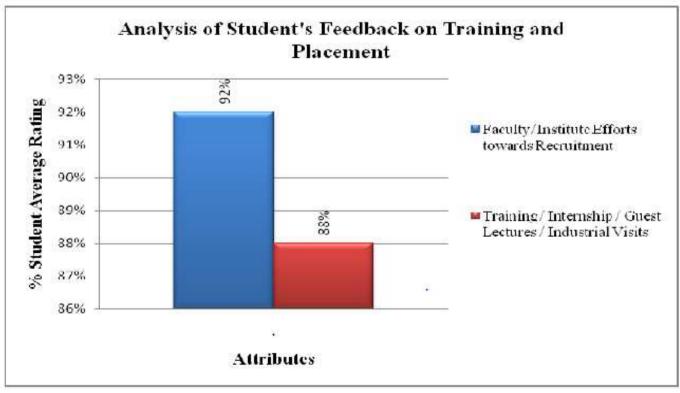

### Analysis Report on the Employers' Feedback Received

We have received feedback from 08 numbers of Teachers' through online process by web link

Website address: https://docs.google.com/forms/u/1/

#### **URL Link:**

https://docs.google.com/forms/d/16S08AVdyDUuaSk1K16MnNTtXNKU7skuiEEBFg231fOg/

Average Rating of Employers' Feedback Response found to be at 80.37 %Scale for Opinion of Employers' found to be 80.37% at Rank A (100-80).

### The following are the observations on Employers' Feedback

- Internships/Project works have to be increased.
- Syllabi be made more interesting and relevant as per the requirement of the industry.
- Need to be filled Academic loss of students due to pandemic especially practical techniques.

### Action taken against Feedback

- Arranged industrial visits and Training compulsory minimum for one month with college's official permission.
- By using demonstrations and smart learning tools Syllabi made more interesting and relevant and easier for students.
- Repeated practical's of previous one by utilizing free weekly half sessions of students.