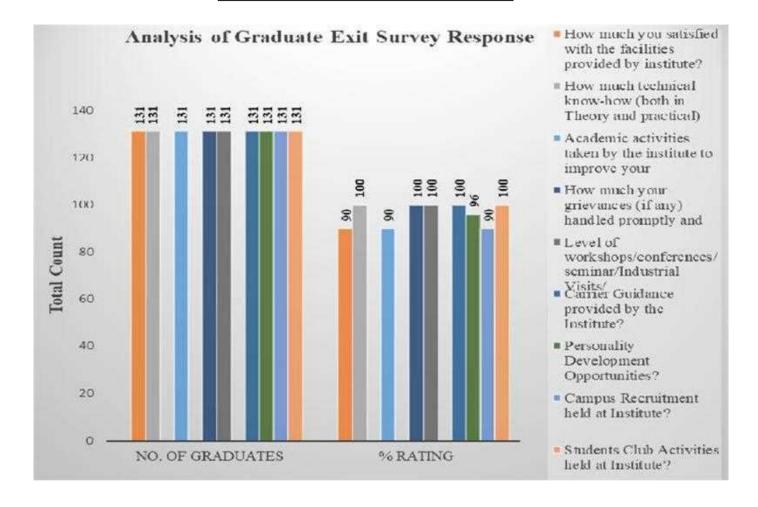

## **Action Taken Report on the Graduate Exit Survey**

### Analysis Report on the Graduate Exit Survey

We have received feedback from 144 numbers of Students" through online process by web link

Website address: https://docs.google.com/forms/u/1/

URL Link: https://docs.google.com/forms/d/12\_jdbWOdpHpNOKwak1tDh0Ko8ZqC-

zukwQk\_HZFmwXE/edit

Average Rating of students' Feedback for infrastructure Response found to be at 72.9 %Scale for Opinion of Employers' found to be at Rank B (100-60).

### The following are the observations on Graduate Exit Surveys' Feedback

- 1. Need of NIPER, CET, CLAT, ATMA, GPAT related guidance.
- Provide instrumental knowledge to students.
- 3. Provide extracurricular activities.

#### Action taken against Feedback

- Arranged Experts meet and Experience exchange for student's motivation by qualified alumni.
- Arranged special instrument handling and informal sessions for students.
- Provided extracurricular activities like quiz competitions, poster presentations.