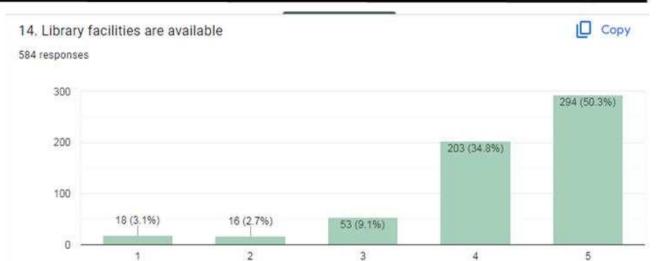

#### Analysis Report on the Students' Feedback on Facilities Received

We have received feedback from 584 numbers of Teachers' through online process by web link

Website address: https://docs.google.com/forms/u/1/

URL Link: https://docs.google.com/forms/d/12\_jdbWOdpHpNOKwak1tDh0Ko8ZqC-

zukwQk\_HZFmwXE/edit

Average Rating of students' Feedback for infrastructure Response found to be at 79.05 %Scale for Opinion of Employers' found to be at Rank B (100-80).