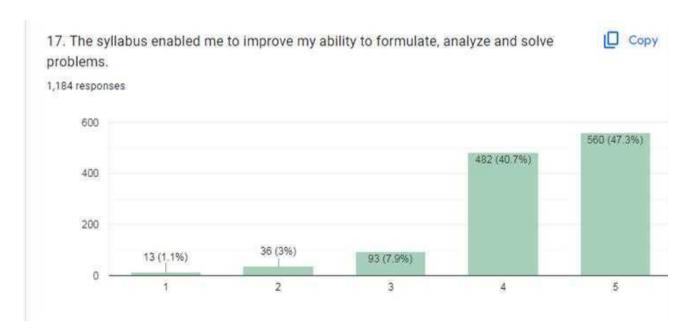

### Analysis Report on the Students' Feedback on Course / Curriculum Response

We have received feedback from 1184 numbers of Students' through online process by web link

Website address: https://docs.google.com/forms/u/1/

Average Rating of students' Feedback on course /curriculum Response found to be at 85.94 % Scale for Opinion of Students' found to be at Rank A (100-80).