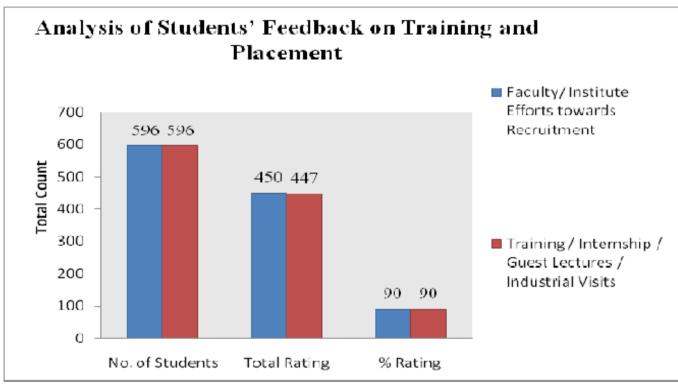

### Analysis Report on the Employers' Feedback Received

We have received feedback from 08 numbers of Teachers' through online process by web link

Website address: https://docs.google.com/forms/u/1/

#### **URL Link:**

https://docs.google.com/forms/d/16S08AVdyDUuaSk1K16MnNTtXNKU7skuiEEBFg231fOg/

Average Rating of Employers' Feedback Response found to be at 80.37 %Scale for Opinion of Employers' found to be 80.37% at Rank A (100-80).

### The following are the observations on Employers' Feedback

- Internships/Project works have to be increased.
- Syllabi be made more interesting and relevant as per the requirement of the industry.
- Need to be filled Academic loss of students due to pandemic especially practical techniques.

### Action taken against Feedback

- Arranged industrial visits and Training compulsory minimum for one month with college's official permission.
- By using demonstrations and smart learning tools Syllabi made more interesting and relevant and easier for students.
- Repeated practical's of previous one by utilizing free weekly half sessions of students.