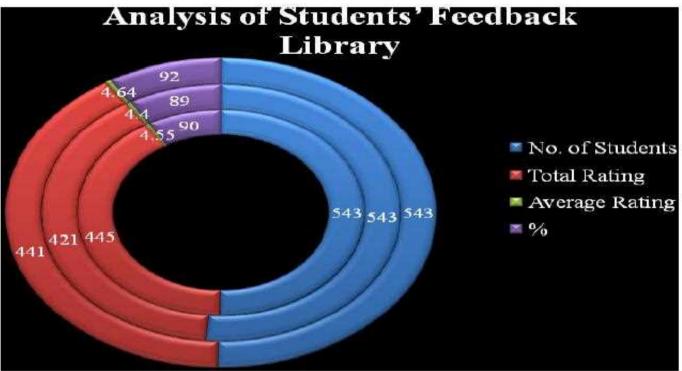

# Analysis Report on the Students' Feedback on Facilities Received

We have received feedback from 543 numbers of Teachers' through offline process.

Average Rating of students' Feedback for infrastructure Response found to be at 79.05 %Scale for Opinion of Students' found to be at 91.06% Rank A(100-80).

## The following are the observations on Students' Feedback on Facilities

- Boys common room required.
- 2. Give ppts and notes in soft word formats.
- Well maintained cultural events in college premises.

# Action taken against Feedback

- Reopened boys common room which was remained close since one year due to mischievous behavior of some boys under strict observation
- 2. Subject wise uploaded on blogs.
- Well maintained cultural events Arranged like fresher's Party, Annual gathering, Farewell in college premises.