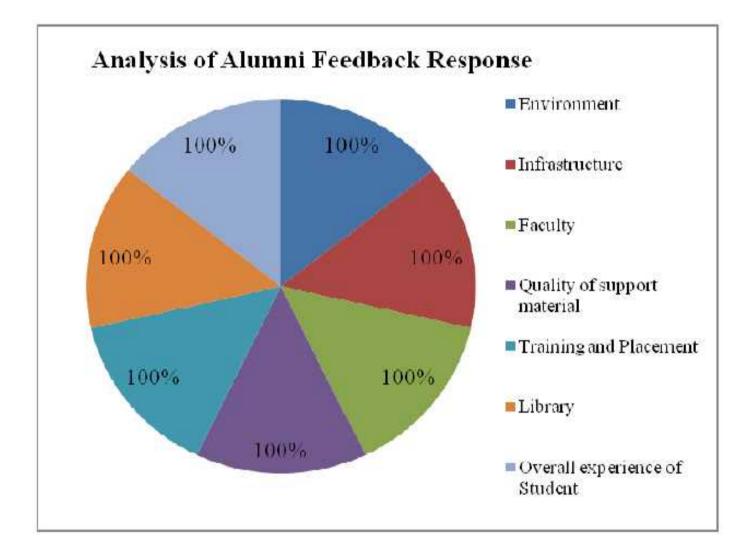

### Analysis Report on the Alumni Feedback

We have received feedback from 68 numbers of Students" through online process by web link

Website address: https://docs.google.com/forms/u/1/

URL Link: https://docs.google.com/forms/d/12\_jdbWOdpHpNOKwak1tDh0Ko8ZqC-

zukwQk\_HZFmwXE/edit

Average Rating of Alumni feedback Response found to be at 64.06 % Scale for Opinion of Alumni's found to be at Rank B (100-60).

### The following are the observations on Alumni Feedback

- Please improve quality of learning environment of the college.
- Instrumental knowledge to students.
- Should focus on GPAT and NIPER like exams. Not compulsion for attendance for Aspirants who are aiming for NIPER and GPAT.

#### Action taken against Feedback

- Improved quality of learning Using smart learning tools in the college.
- Provided instrumental knowledge to student using training sessions with collaboration of Shree Clinical Laboratory PVT, LTD.
- Arranged Experts meet and Experience exchange for student's motivation by qualified alumni.