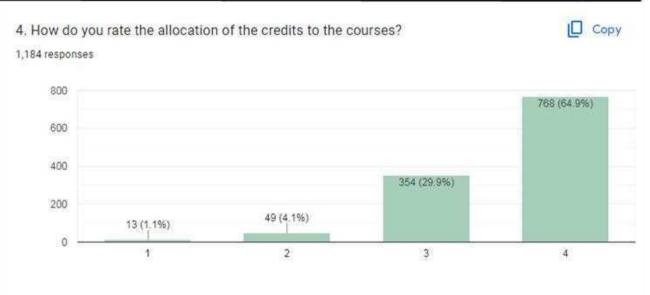

### Analysis Report on the Students' Feedback on Course / Curriculum Response

We have received feedback from 1184 numbers of Students' through online process by web link

Website address: https://docs.google.com/forms/u/1/

Average Rating of students' Feedback on course /curriculum Response found to be at 85.94 % Scale for Opinion of Students' found to be at Rank A (100-80).

### The following are the observations on Students Feedback on Course/Curriculum

- To provide more practical knowledge.
- Best teacher should be available for this subject.
- Give more time span for project work.

### Action taken against Feedback

- Given healthier experimental tasks cum projects to build more practical knowledge.
- New faculties from specialized stream are recruited.
- Extended time span of project.