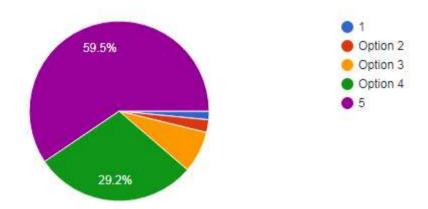

#### Analysis Report on the Teachers' Feedback on Curriculum Response Received

We have received feedback from 56 numbers of Teachers' through online process by web link

Website address: <a href="https://docs.google.com/forms/d/1yQuCSOJLxZD6">https://docs.google.com/forms/d/1yQuCSOJLxZD6</a> EbQPCKgkHfDh9XEa-GFc07TnKvK1pc/edit

URL Link: https://docs.google.com/forms/u/1/

Average Rating of Teachers' Feedback Response found to be at 99.56%Scale for Opinion of Teachers' found to be at Rank A (100-80).