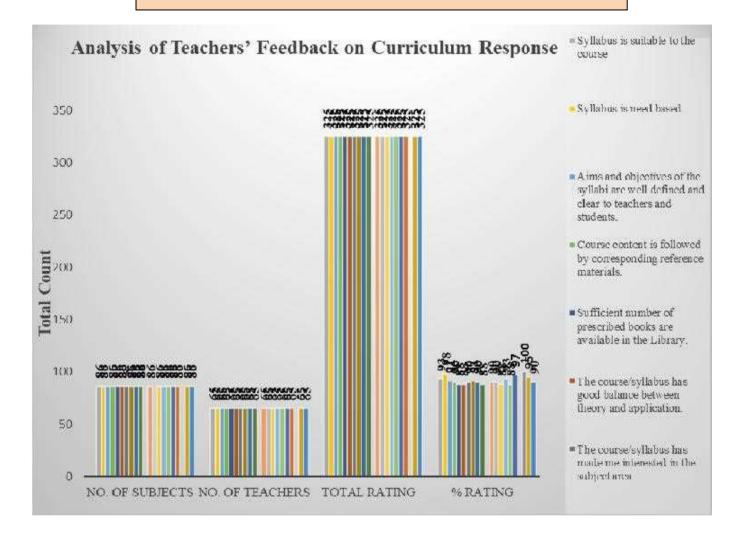

#### Analysis Report on the Teachers' Feedback on Curriculum Response Received

We have received feedback from 56 numbers of Teachers' through online process by web link

Website address: <a href="https://docs.google.com/forms/d/1yQuCSOJLxZD6">https://docs.google.com/forms/d/1yQuCSOJLxZD6</a> EbQPCKgkHfDh9XEa-GFc07TnKvK1pc/edit

URL Link: https://docs.google.com/forms/u/1/

Average Rating of Teachers' Feedback Response found to be at 99.56%Scale for Opinion of Teachers' found to be at Rank A (100-80).

#### The following are the observations on Teachers' Feedback on Curriculum

- 1. Seminars/conferences on Review and Research papers: 2023 be organized.
- A study group be formed to regulate the new challenges occurred in the form of change in curricula& CBCS & new set up to be cope up with the new education policy.
- Students' interaction with industries should be increased.

#### Action taken against Feedback

- Seminars/conferences under the topic of current trends in field of pharmaceuticals to emerge Review and Research papers organized.
- A study group be formed under existing local guardian to regulate new type offset in study system.
- Arranged industrial visits and Training compulsory minimum for one month.