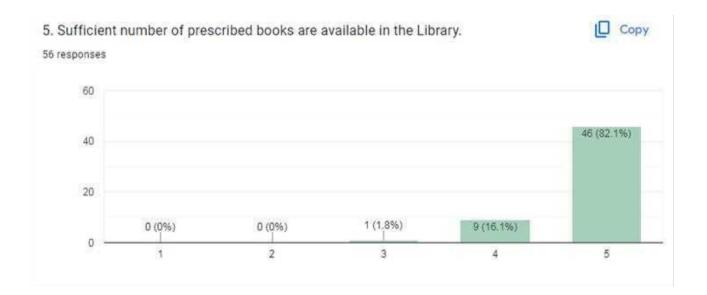

URL Link: https://docs.google.com/forms/d/12\_jdbWOdpHpNOKwak1tDh0Ko8ZqC-

zukwQk\_HZFmwXE/edit

Average Rating of students' Feedback for infrastructure Response found to be at 79.05 %Scale for Opinion of Employers' found to be at Rank B (100-80).