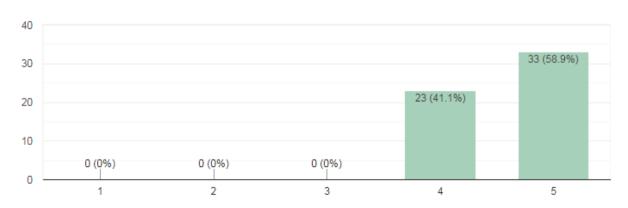

#### Analysis Report on the Teachers' Feedback on Curriculum Response Received

We have received feedback from 56 numbers of Teachers' through online process by web link

Website address: <a href="https://docs.google.com/forms/d/1yQuCSOJLxZD6">https://docs.google.com/forms/d/1yQuCSOJLxZD6</a> EbQPCKgkHfDh9XEa-GFc07TnKvK1pc/edit

URL Link: https://docs.google.com/forms/u/1/

Average Rating of Teachers' Feedback Response found to be at 99.56%Scale for Opinion of Teachers' found to be at Rank A (100-80).