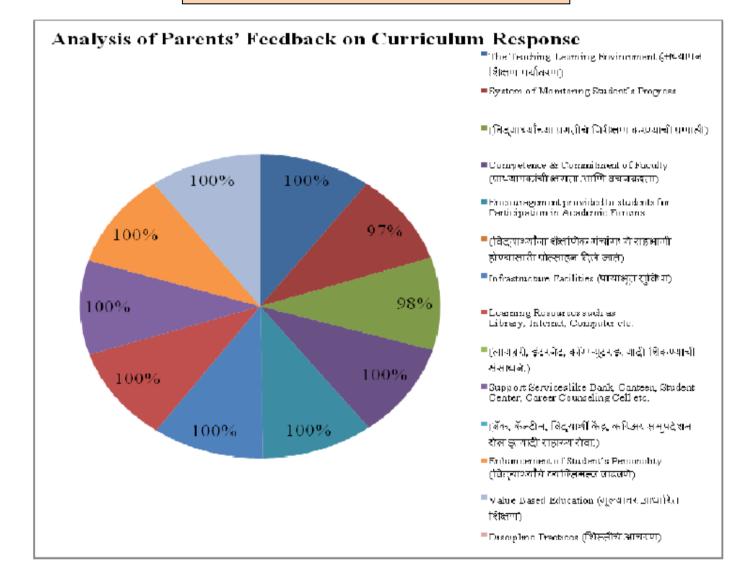

### Analysis Report on the Parents' Feedback on Curriculum Received

We have received feedback from 616 numbers of Teachers' through online process by web link

Website address: https://docs.google.com/forms/u/1/

#### **URL Link:**

https://docs.google.com/forms/d/1/OnUb6 SqeffufxuGE9M4Iv\$MrBvNaODtL3B4Spb9dU/edit#r

Average Rating of Teachers' Feedback Response found to be at 96.16% Scale for Opinion of Teachers' found to be at Rank A (100-80).

### The following are the observations on Parents' Feedback on Curriculum

- Seminars/conferences on versatile development of students should be organized.
- Need to be work on student's vocabulary improvement.
- 3. Students' interaction with Actual work place of pharmacy profession should be increased.