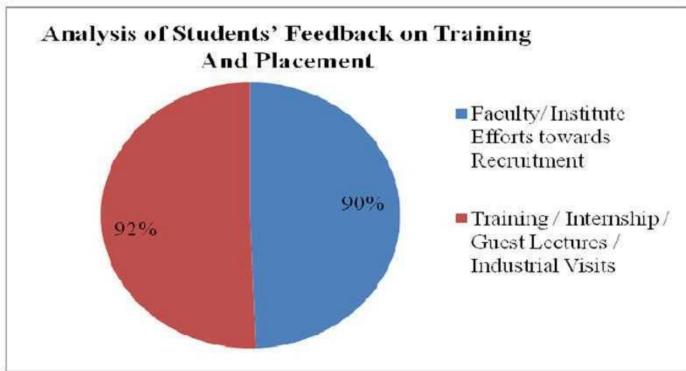

### Respected Sir,

Being an affiliated institute, we strictly adhere to Pharmacy Council of India, curriculum and strive to deliver the curriculum to the students effectively. Every year our institute collects Feedback on Curriculum from various stakeholders such as students, teachers, employers and alumni through online as well as manual feedback system devised by IQAC. Through simple survey method these stakeholders are asked various questions related to the course content, course outcome and development of skills sets for employability along with value education. At the end of every academic year, report on feedback is submitted to the representatives on various boards for affiliating university. As a practice after every five years the institute intends collective feedback report to respective authorities.

Therefore, I humbly request you to accept the detailed report along with analysis on curriculum feedback for your kind perusal. I hope this report may prove helpful for the betterment of the curriculum