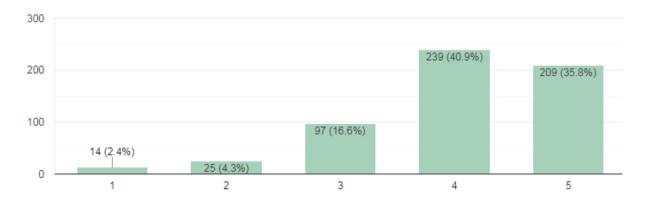

#### Analysis Report on the Teachers' Feedback on Curriculum Response Received

We have received feedback from 56 numbers of Teachers' through online process by web link

Website address: <a href="https://docs.google.com/forms/d/1yQuCSOJLxZD6">https://docs.google.com/forms/d/1yQuCSOJLxZD6</a> EbQPCKgkHfDh9XEa-GFc07TnKvK1pc/edit

URL Link: https://docs.google.com/forms/u/1/

Average Rating of Teachers' Feedback Response found to be at 99.56%Scale for Opinion of Teachers' found to be at Rank A (100-80).