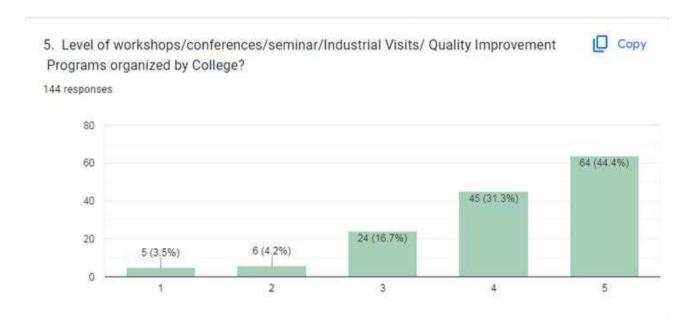

### Analysis Report on the Graduate Exit Survey

We have received feedback from 144 numbers of Students" through online process by web link

Website address: https://docs.google.com/forms/u/1/

URL Link: https://docs.google.com/forms/d/12\_jdbWOdpHpNOKwak1tDh0Ko8ZqC-

zukwQk\_HZFmwXE/edit

Average Rating of students' Feedback for infrastructure Response found to be at 72.9 %Scale for Opinion of Employers' found to be at Rank B (100-60).

### The following are the observations on Graduate Exit Surveys' Feedback

- 1. Need of NIPER, CET, CLAT, ATMA, GPAT related guidance.
- Provide instrumental knowledge to students.
- 3. Provide extracurricular activities.