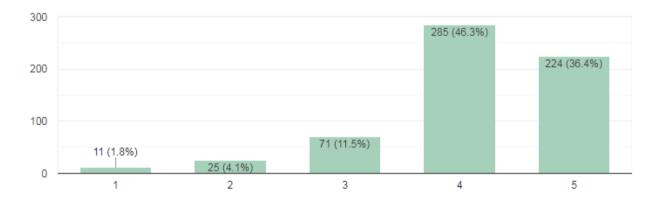

#### Analysis Report on the Students' Feedback for Teacher's Evaluation

We have received feedback from 6586 numbers of Students' through online process by web link

Website address: <a href="https://docs.google.com/forms/d/1yQuCSOJLxZD6">https://docs.google.com/forms/d/1yQuCSOJLxZD6</a> EbQPCKgkHfDh9XEa-GFc07TnKvK1pc/edit

URL Link: https://docs.google.com/forms/u/1/

Average Rating of Teachers' Feedback Response found to be at 94.21% Scale for Opinion of Teachers' found to be at Rank A (100-80).