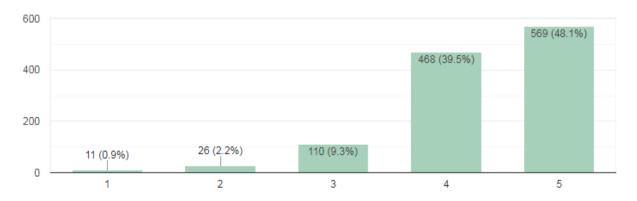

#### Analysis Report on the Students' Feedback for Teacher's Evaluation

We have received feedback from 6586 numbers of Students' through online process by web link

Website address: <a href="https://docs.google.com/forms/d/1yQuCSOJLxZD6">https://docs.google.com/forms/d/1yQuCSOJLxZD6</a> EbQPCKgkHfDh9XEa-GFc07TnKvK1pc/edit

URL Link: https://docs.google.com/forms/u/1/

Average Rating of Teachers' Feedback Response found to be at 94.21% Scale for Opinion of Teachers' found to be at Rank A (100-80).