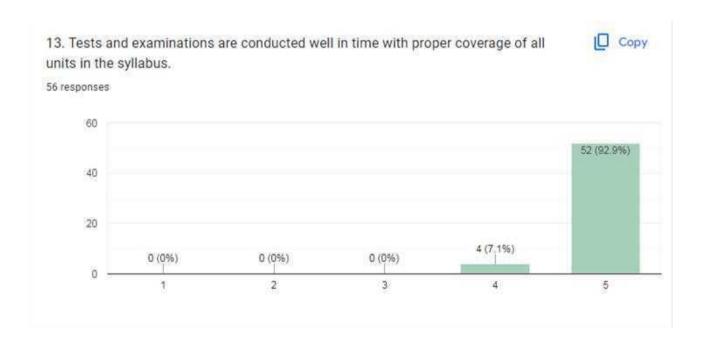

### **Action Taken Report on Students' Feedback for Teacher's Evaluation**

#### Analysis Report on the Students' Feedback for Teacher's Evaluation

We have received feedback from 6586 numbers of Students' through online process by web link

Website address: <a href="https://docs.google.com/forms/d/1yQuCSOJLxZD6">https://docs.google.com/forms/d/1yQuCSOJLxZD6</a> EbQPCKgkHfDh9XEa-GFc07TnKvK1pc/edit

URL Link: https://docs.google.com/forms/u/1/

Average Rating of Teachers' Feedback Response found to be at 94.21% Scale for Opinion of Teachers' found to be at Rank A (100-80).