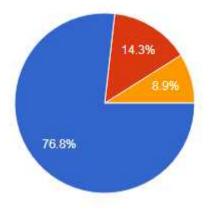

# Stakeholder's Feedback analysis Report.

Academic Year 2022-2023

Alumni Feedback

Dr. Suresh G. Patil

Adv. Sandeep S. Patil

Dr.G.P. Vadnere

Principal

Founder President

President

Course which you have Passed out

2 responses