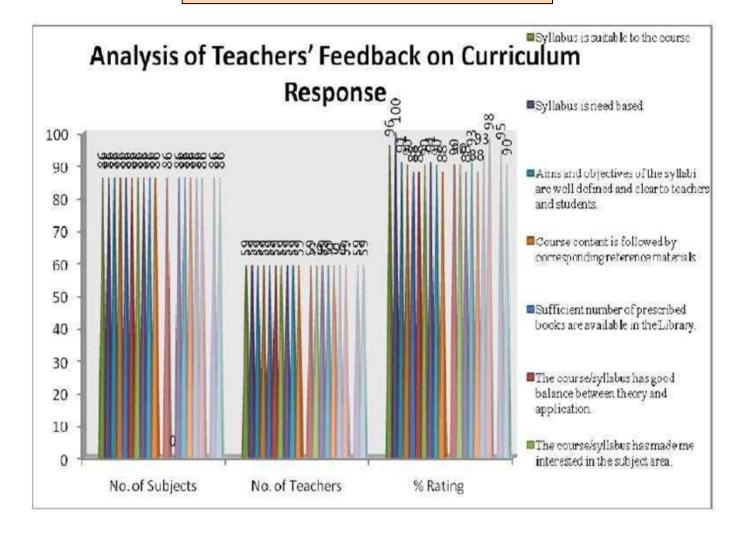

### Action Taken Report on the Teachers' Feedback on Curriculum

#### OBSERVATION AND ACTION TAKEN FROM ABOVE ANALYSIS

# Analysis Report on the Teachers' Feedback on Curriculum Response Received

We have received feedback from 59 numbers of Teachers' through offline process.

Average Rating of Teachers' Feedback Response found to be at 90.3%Scale for Opinion of Teachers' found to be at Rank A (100-80).

## The following are the observations on Teachers' Feedback on Curriculum

- Seminars/conferences on Study technique and Research papers can be organized.
- Implement new teaching technologies for effective pedagogy.
- Students' interaction with industries should be increased.

# Action taken against Feedback

- Seminars/conferences under the topic of current trends in field of pharmaceutical Study and Review and Research papers organized.
- Implemented the required tools for effective teaching.
- Arranged industrial visits and Training compulsory minimum for one month.