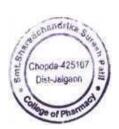

### Analysis Report on the Parents' Feedback on Curriculum Received

We have received feedback from 616 numbers of Teachers' through online process by web link

Website address: https://docs.google.com/forms/u/1/

#### **URL Link:**

https://docs.google.com/forms/d/1/OnUb6 SqeffufxuGE9M4Iv\$MrBvNaODtL3B4Spb9dU/edit#r

Average Rating of Teachers' Feedback Response found to be at 96.16% Scale for Opinion of Teachers' found to be at Rank A (100-80).

### The following are the observations on Parents' Feedback on Curriculum

- Seminars/conferences on versatile development of students should be organized.
- Need to be work on student's vocabulary improvement.
- 3. Students' interaction with Actual work place of pharmacy profession should be increased.

#### Action taken against Feedback

- Several Seminars/conferences are arranged for students and also promoted for outdoor opportunities.
- Language lab and English training sessions are arranged for vocabulary improvement.
- Arranged industrial visits and Training compulsory minimum for one month.