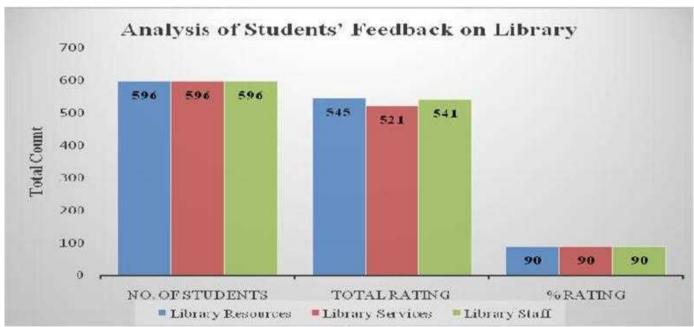

### OBSERVATION AND ACTION TAKEN FROM ABOVE ANALYSIS

Analysis Report on the Students' Feedback for Teacher's Evaluation / Course / Curriculum / Administration / Infrastructure

We have received feedback from 596 numbers of Students' through offline process.

Average Rating of Teachers' Feedback Response found to be at 90.01 %

Scale for Opinion of Teachers' found to be at Rank A (100-80).