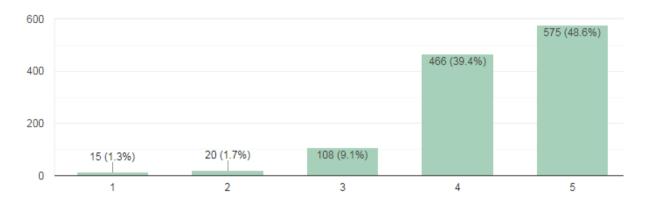

### Analysis Report on the Students' Feedback on Course / Curriculum Response

We have received feedback from 1184 numbers of Students' through online process by web link

Website address: https://docs.google.com/forms/u/1/

Average Rating of students' Feedback on course /curriculum Response found to be at 85.94 % Scale for Opinion of Students' found to be at Rank A (100-80).