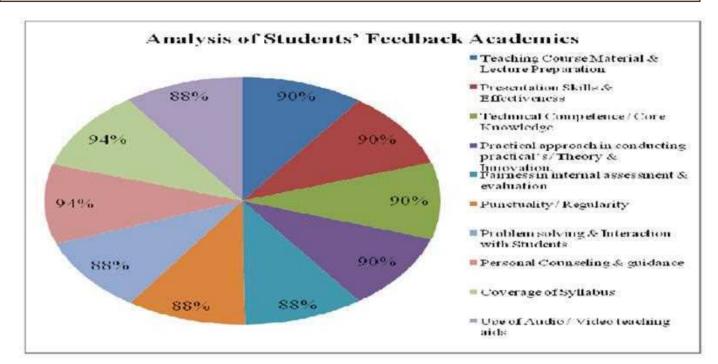

#### Analysis Report on the Students' Feedback for Teacher's Evaluation

We have received feedback from 6586 numbers of Students' through online process by web link

Website address: <a href="https://docs.google.com/forms/d/1yQuCSOJLxZD6">https://docs.google.com/forms/d/1yQuCSOJLxZD6</a> EbQPCKgkHfDh9XEa-GFc07TnKvK1pc/edit

URL Link: https://docs.google.com/forms/u/1/

Average Rating of Teachers' Feedback Response found to be at 94.21% Scale for Opinion of Teachers' found to be at Rank A (100-80).