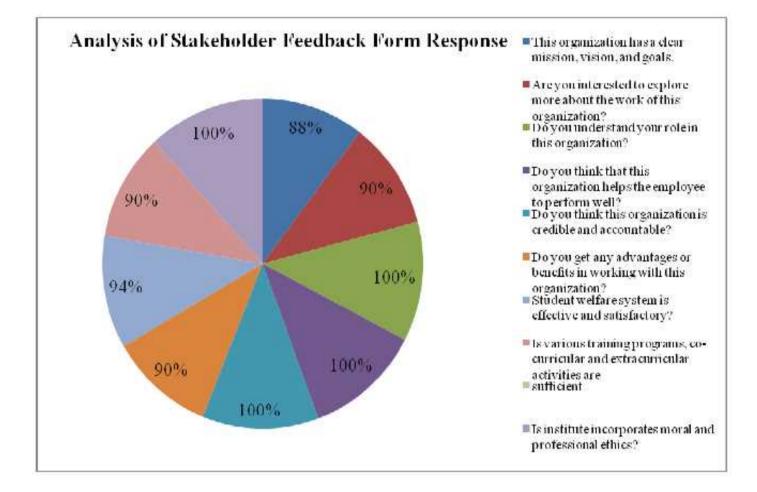

## **Action Taken Report on Stakeholders Feedback Form**

# OBSERVATION AND ACTION TAKEN FROM ABOVE ANALYSIS

# Analysis Report on the Stakeholders Feedback Form Response

We have received feedback from 08 numbers through online process by web link

Website address: https://docs.google.com/forms/u/1/

**URL Link:** <a href="https://docs.google.com/forms/u/1/d/1HyxabkD7jwhM7-Z2CI1SM\_vfewV5ZLI2J7kESpBzCQ/edit?usp=forms\_home&ths=true">https://docs.google.com/forms/u/1/d/1HyxabkD7jwhM7-Z2CI1SM\_vfewV5ZLI2J7kESpBzCQ/edit?usp=forms\_home&ths=true</a>

Average Rating of Stakeholders feedback form Response found to be at 100.0 % Scale for Opinion of Stakeholders' found to be at Rank A (100-80).

The following are the observations on Stakeholders Feedback
Nil.

**Action taken against Feedback** Nil.

Mahatma Gandhi Shikshan Mandal's