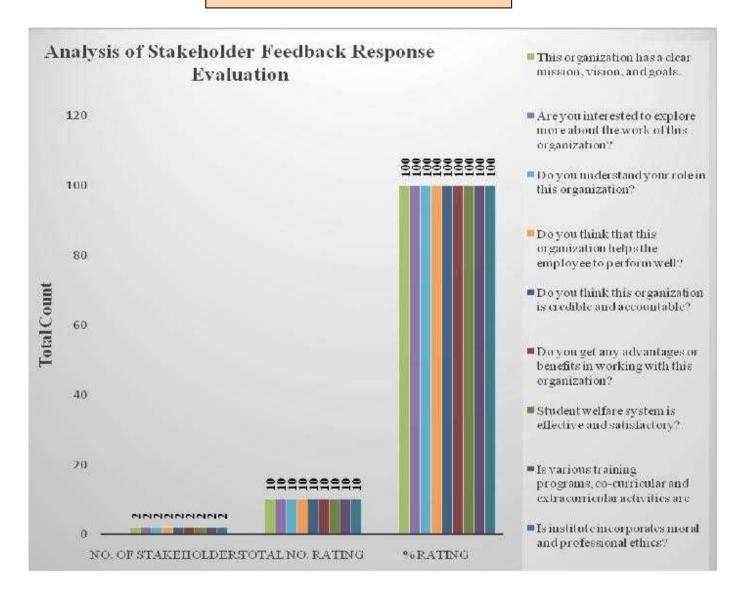

# Stakeholder's Feedback analysis Report.

Academic Year 2022-2023

Alumni Feedback