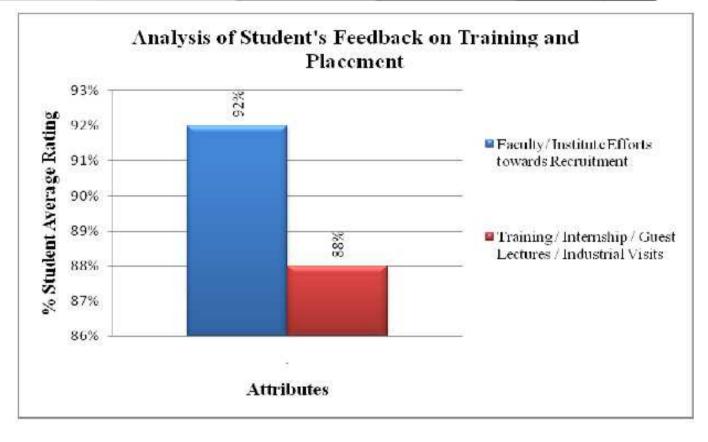

### Action Taken Report on the Teachers' Feedback on Curriculum

#### OBSERVATION AND ACTION TAKEN FROM ABOVE ANALYSIS

# Analysis Report on the Teachers' Feedback on Curriculum Response Received

We have received feedback from 59 numbers of Teachers' through offline process.

Average Rating of Teachers' Feedback Response found to be at 90.3%Scale for Opinion of Teachers' found to be at Rank A (100-80).