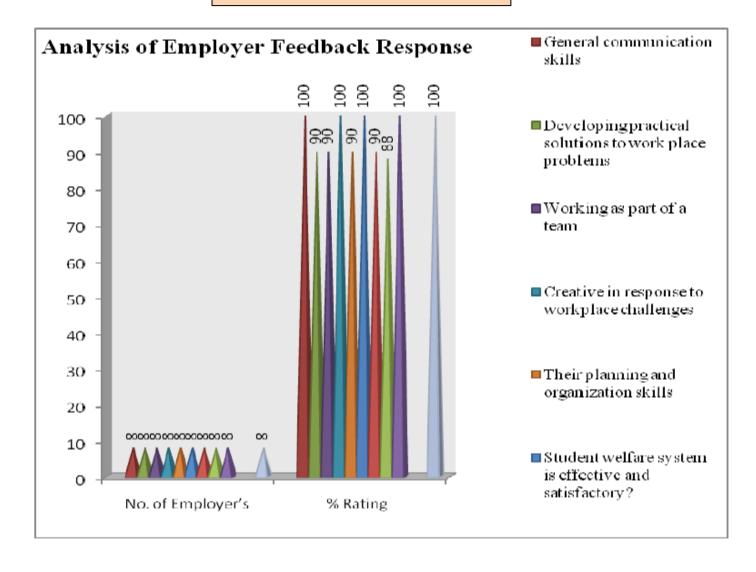

### Analysis Report on the Employers' Feedback Received

We have received feedback from 08 numbers of Teachers' through online process by web link

Website address: https://docs.google.com/forms/u/1/

#### **URL Link:**

https://docs.google.com/forms/d/16S08AVdyDUuaSk1K16MnNTtXNKU7skuiEEBFg231fOg/

Average Rating of Employers' Feedback Response found to be at 80.37 %Scale for Opinion of Employers' found to be 80.37% at Rank A (100-80).

### The following are the observations on Employers' Feedback

- Internships/Project works have to be increased.
- Syllabi be made more interesting and relevant as per the requirement of the industry.
- Need to be filled Academic loss of students due to pandemic especially practical techniques.

### Action taken against Feedback

- Arranged industrial visits and Training compulsory minimum for one month with college's official permission.
- By using demonstrations and smart learning tools Syllabi made more interesting and relevant and easier for students.
- Repeated practical's of previous one by utilizing free weekly half sessions of students.