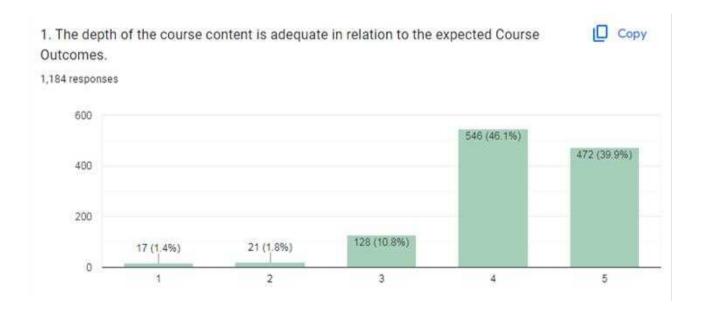

### Analysis Report on the Students' Feedback on Course / Curriculum Response

We have received feedback from 1184 numbers of Students' through online process by web link

Website address: https://docs.google.com/forms/u/1/

Average Rating of students' Feedback on course /curriculum Response found to be at 85.94 % Scale for Opinion of Students' found to be at Rank A (100-80).