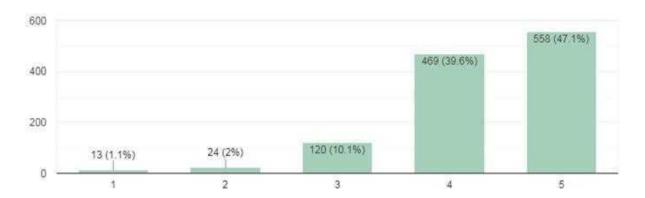

### Analysis Report on the Students' Feedback on Course / Curriculum Response

We have received feedback from 1184 numbers of Students' through online process by web link

Website address: https://docs.google.com/forms/u/1/

**URL Link:** <a href="https://docs.google.com/forms/u/1/d/1HyxabkD7jwhM7-Z2CI1SM\_vfewV5ZLI2J7kESpBzCQ/edit?usp=forms\_home&ths=true">https://docs.google.com/forms/u/1/d/1HyxabkD7jwhM7-Z2CI1SM\_vfewV5ZLI2J7kESpBzCQ/edit?usp=forms\_home&ths=true</a>

Average Rating of students' Feedback on course /curriculum Response found to be at 85.94 % Scale for Opinion of Students' found to be at Rank A (100-80).