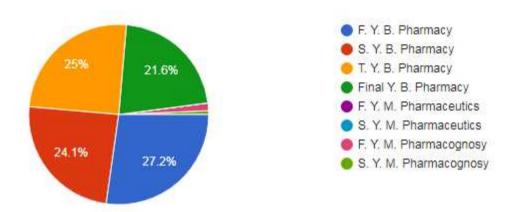

# Stakeholder's Feedback analysis Report.

Academic Year 2022-2023

Alumni Feedback

Dr. Suresh G. Patil

Adv. Sandeep S. Patil

Dr.G.P. Vadnere

Principal

Founder President

President

Course which you have Passed out

2 responses