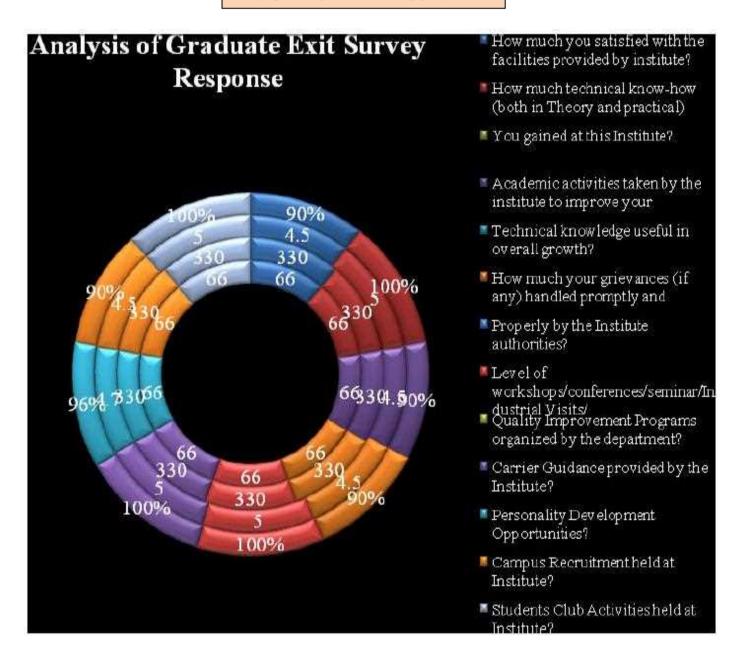

### Analysis Report on the Graduate Exit Survey

We have received feedback from 144 numbers of Students" through online process by web link

Website address: https://docs.google.com/forms/u/1/

URL Link: https://docs.google.com/forms/d/12\_jdbWOdpHpNOKwak1tDh0Ko8ZqC-

zukwQk\_HZFmwXE/edit

Average Rating of students' Feedback for infrastructure Response found to be at 72.9 %Scale for Opinion of Employers' found to be at Rank B (100-60).

### The following are the observations on Graduate Exit Surveys' Feedback

- 1. Need of NIPER, CET, CLAT, ATMA, GPAT related guidance.
- Provide instrumental knowledge to students.
- 3. Provide extracurricular activities.