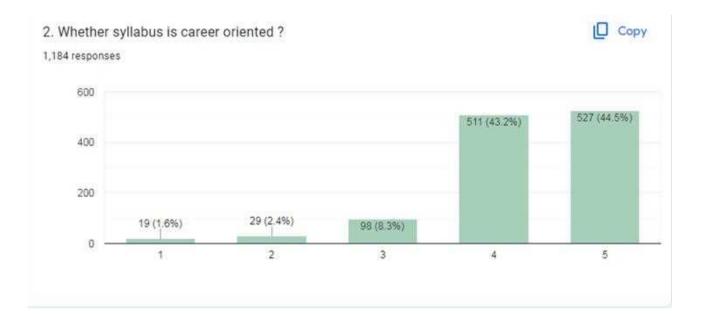

### Analysis Report on the Students' Feedback on Course / Curriculum Response

We have received feedback from 1184 numbers of Students' through online process by web link

Website address: https://docs.google.com/forms/u/1/

Average Rating of students' Feedback on course /curriculum Response found to be at 85.94 % Scale for Opinion of Students' found to be at Rank A (100-80).

### The following are the observations on Students Feedback on Course/Curriculum

- To provide more practical knowledge.
- Best teacher should be available for this subject.
- Give more time span for project work.

### Action taken against Feedback

- Given healthier experimental tasks cum projects to build more practical knowledge.
- New faculties from specialized stream are recruited.
- Extended time span of project.