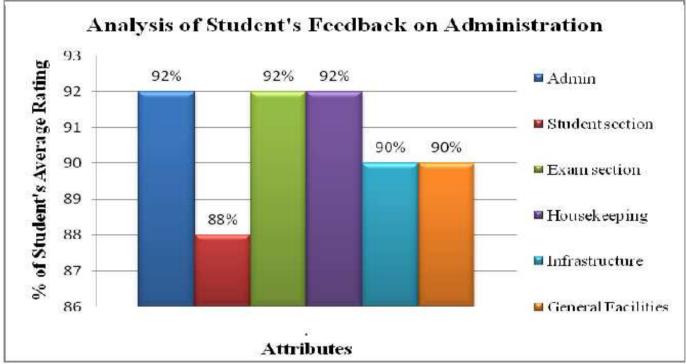

### OBSERVATION AND ACTION TAKEN FROM ABOVE ANALYSIS

Analysis Report on the Students' Feedback for Teacher's Evaluation / Course / Curriculum / Administration / Infrastructure

We have received feedback from 596 numbers of Students' through offline process.

Average Rating of Teachers' Feedback Response found to be at 90.01 %

Scale for Opinion of Teachers' found to be at Rank A (100-80).