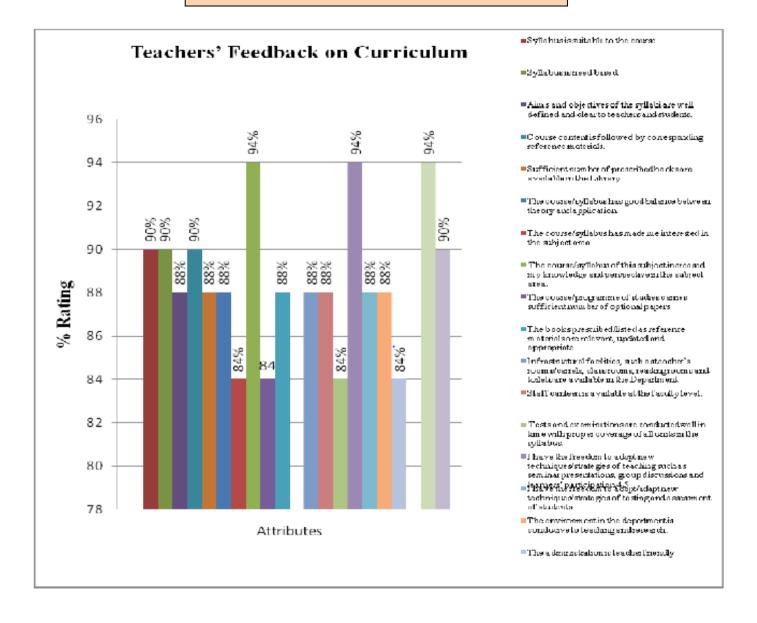

#### Analysis Report on the Teachers' Feedback on Curriculum Response Received

We have received feedback from 56 numbers of Teachers' through online process by web link

Website address: <a href="https://docs.google.com/forms/d/1yQuCSOJLxZD6">https://docs.google.com/forms/d/1yQuCSOJLxZD6</a> EbQPCKgkHfDh9XEa-GFc07TnKvK1pc/edit

URL Link: https://docs.google.com/forms/u/1/

Average Rating of Teachers' Feedback Response found to be at 99.56%Scale for Opinion of Teachers' found to be at Rank A (100-80).

#### The following are the observations on Teachers' Feedback on Curriculum

- 1. Seminars/conferences on Review and Research papers: 2023 be organized.
- A study group be formed to regulate the new challenges occurred in the form of change in curricula& CBCS & new set up to be cope up with the new education policy.
- Students' interaction with industries should be increased.

#### Action taken against Feedback

- Seminars/conferences under the topic of current trends in field of pharmaceuticals to emerge Review and Research papers organized.
- A study group be formed under existing local guardian to regulate new type offset in study system.
- Arranged industrial visits and Training compulsory minimum for one month.