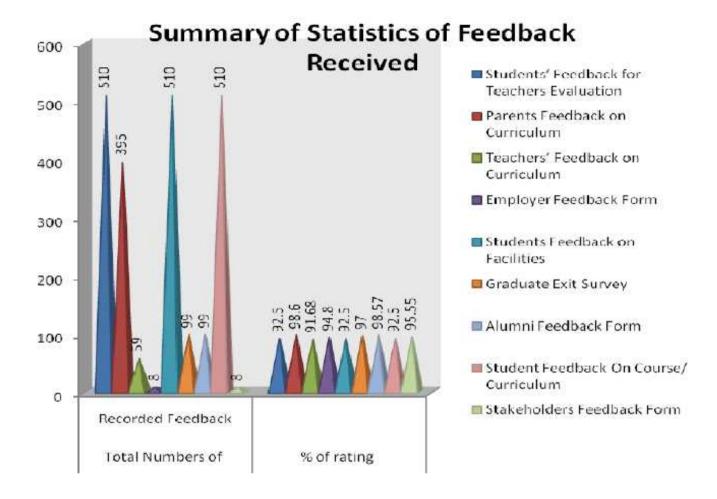

#### Analysis Report on the Students' Feedback for Teacher's Evaluation

We have received feedback from 6586 numbers of Students' through online process by web link

Website address: <a href="https://docs.google.com/forms/d/1yQuCSOJLxZD6">https://docs.google.com/forms/d/1yQuCSOJLxZD6</a> EbQPCKgkHfDh9XEa-GFc07TnKvK1pc/edit

URL Link: https://docs.google.com/forms/u/1/

Average Rating of Teachers' Feedback Response found to be at 94.21% Scale for Opinion of Teachers' found to be at Rank A (100-80).

#### Analysis Report on the Teachers' Feedback on Curriculum Response Received

We have received feedback from 56 numbers of Teachers' through online process by web link

Website address: <a href="https://docs.google.com/forms/d/1yQuCSOJLxZD6">https://docs.google.com/forms/d/1yQuCSOJLxZD6</a> EbQPCKgkHfDh9XEa-GFc07TnKvK1pc/edit

URL Link: https://docs.google.com/forms/u/1/

Average Rating of Teachers' Feedback Response found to be at 99.56%Scale for Opinion of Teachers' found to be at Rank A (100-80).

### Analysis Report on the Parents' Feedback on Curriculum Received

We have received feedback from 616 numbers of Teachers' through online process by web link

Website address: https://docs.google.com/forms/u/1/

#### **URL Link:**

https://docs.google.com/forms/d/1/OnUb6 SqeffufxuGE9M4Iv\$MrBvNaODtL3B4Spb9dU/edit#r

Average Rating of Teachers' Feedback Response found to be at 96.16% Scale for Opinion of Teachers' found to be at Rank A (100-80).

### Analysis Report on the Employers' Feedback Received

We have received feedback from 08 numbers of Teachers' through online process by web link

Website address: https://docs.google.com/forms/u/1/

#### **URL Link:**

https://docs.google.com/forms/d/16S08AVdyDUuaSk1K16MnNTtXNKU7skuiEEBFg231fOg/

Average Rating of Employers' Feedback Response found to be at 80.37 %Scale for Opinion of Employers' found to be 80.37% at Rank A (100-80).

#### Analysis Report on the Students' Feedback on Facilities Received

We have received feedback from 584 numbers of Teachers' through online process by web link

Website address: https://docs.google.com/forms/u/1/

URL Link: https://docs.google.com/forms/d/12\_jdbWOdpHpNOKwak1tDh0Ko8ZqC-

zukwQk\_HZFmwXE/edit

Average Rating of students' Feedback for infrastructure Response found to be at 79.05 %Scale for Opinion of Employers' found to be at Rank B (100-80).

### Analysis Report on the Graduate Exit Survey

We have received feedback from 144 numbers of Students" through online process by web link

Website address: https://docs.google.com/forms/u/1/

URL Link: https://docs.google.com/forms/d/12\_jdbWOdpHpNOKwak1tDh0Ko8ZqC-

zukwQk\_HZFmwXE/edit

Average Rating of students' Feedback for infrastructure Response found to be at 72.9 %Scale for Opinion of Employers' found to be at Rank B (100-60).

### Analysis Report on the Alumni Feedback

We have received feedback from 68 numbers of Students" through online process by web link

Website address: https://docs.google.com/forms/u/1/

URL Link: https://docs.google.com/forms/d/12\_jdbWOdpHpNOKwak1tDh0Ko8ZqC-

zukwQk\_HZFmwXE/edit

Average Rating of Alumni feedback Response found to be at 64.06 % Scale for Opinion of Alumni's found to be at Rank B (100-60).

### Analysis Report on the Students' Feedback on Course / Curriculum Response

We have received feedback from 1184 numbers of Students' through online process by web link

Website address: https://docs.google.com/forms/u/1/

Average Rating of students' Feedback on course /curriculum Response found to be at 85.94 % Scale for Opinion of Students' found to be at Rank A (100-80).

# Analysis Report on the Stakeholders Feedback Form Response

We have received feedback from 08 numbers through online process by web link

Website address: https://docs.google.com/forms/u/1/

**URL Link:** <a href="https://docs.google.com/forms/u/1/d/1HyxabkD7jwhM7-Z2CI1SM\_vfewV5ZLI2J7kESpBzCQ/edit?usp=forms\_home&ths=true">https://docs.google.com/forms/u/1/d/1HyxabkD7jwhM7-Z2CI1SM\_vfewV5ZLI2J7kESpBzCQ/edit?usp=forms\_home&ths=true</a>

Average Rating of Stakeholders feedback form Response found to be at 100.0 % Scale for Opinion of Stakeholders' found to be at Rank A (100-80).

The following are the observations on Stakeholders Feedback
Nil.