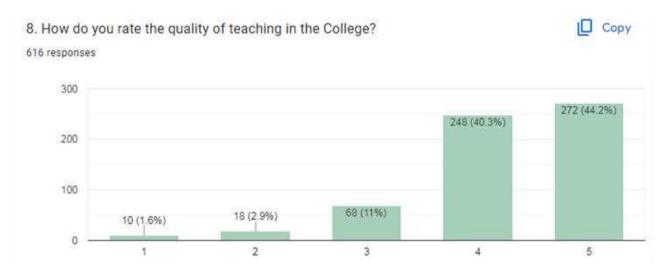

### Analysis Report on the Parents' Feedback on Curriculum Received

We have received feedback from 616 numbers of Teachers' through online process by web link

Website address: https://docs.google.com/forms/u/1/

#### **URL Link:**

https://docs.google.com/forms/d/1/OnUb6 SqeffufxuGE9M4Iv\$MrBvNaODtL3B4Spb9dU/edit#r

Average Rating of Teachers' Feedback Response found to be at 96.16% Scale for Opinion of Teachers' found to be at Rank A (100-80).