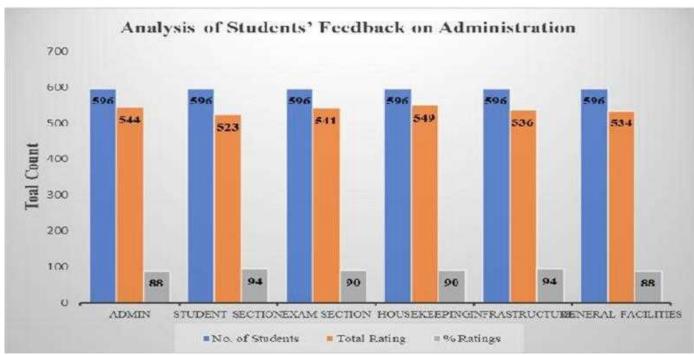

### OBSERVATION AND ACTION TAKEN FROM ABOVE ANALYSIS

Analysis Report on the Students' Feedback for Teacher's Evaluation / Course / Curriculum / Administration / Infrastructure

We have received feedback from 596 numbers of Students' through offline process.

Average Rating of Teachers' Feedback Response found to be at 90.01 %

Scale for Opinion of Teachers' found to be at Rank A (100-80).