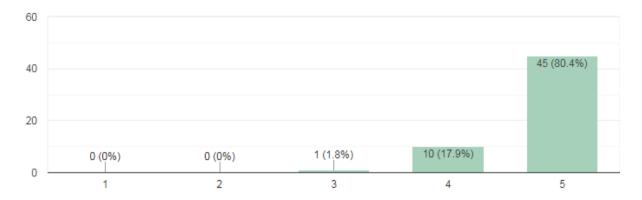

#### Analysis Report on the Students' Feedback for Teacher's Evaluation

We have received feedback from 6586 numbers of Students' through online process by web link

Website address: <a href="https://docs.google.com/forms/d/1yQuCSOJLxZD6">https://docs.google.com/forms/d/1yQuCSOJLxZD6</a> EbQPCKgkHfDh9XEa-GFc07TnKvK1pc/edit

URL Link: https://docs.google.com/forms/u/1/

Average Rating of Teachers' Feedback Response found to be at 94.21% Scale for Opinion of Teachers' found to be at Rank A (100-80).