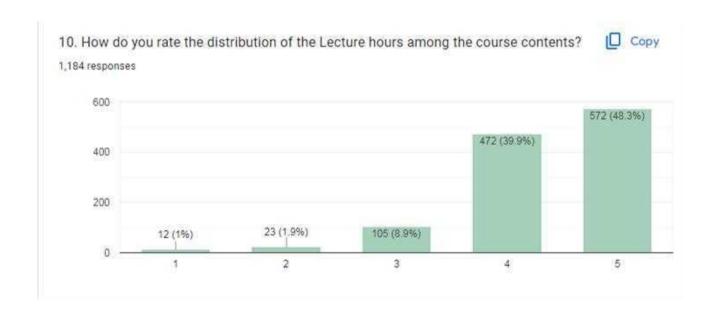

### Analysis Report on the Students' Feedback on Course / Curriculum Response

We have received feedback from 1184 numbers of Students' through online process by web link

Website address: https://docs.google.com/forms/u/1/

**URL Link:** <a href="https://docs.google.com/forms/u/1/d/1HyxabkD7jwhM7-Z2CI1SM\_vfewV5ZLI2J7kESpBzCQ/edit?usp=forms\_home&ths=true">https://docs.google.com/forms/u/1/d/1HyxabkD7jwhM7-Z2CI1SM\_vfewV5ZLI2J7kESpBzCQ/edit?usp=forms\_home&ths=true</a>

Average Rating of students' Feedback on course /curriculum Response found to be at 85.94 % Scale for Opinion of Students' found to be at Rank A (100-80).