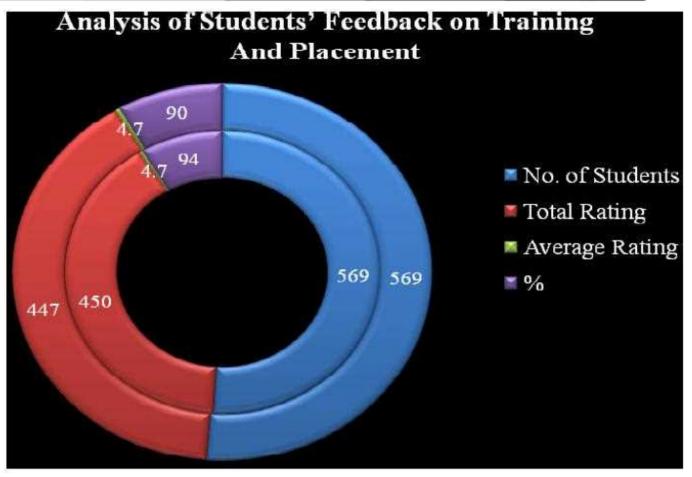

#### OBSERVATION AND ACTION TAKEN FROM ABOVE ANALYSIS

Analysis Report on the Students' Feedback for Teacher's Evaluation / Course /

We have received feedback from 569 numbers of Students' through offline process.

Average Rating of Teachers' Feedback Response found to be at 90%Scale for Opinion of Teachers' found to be at Rank A (100-80).