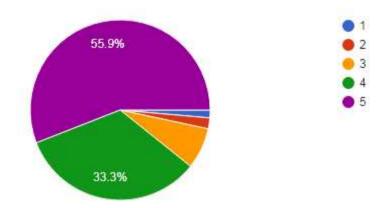

### Analysis Report on the Students' Feedback on Course / Curriculum Response

We have received feedback from 1184 numbers of Students' through online process by web link

Website address: https://docs.google.com/forms/u/1/

Average Rating of students' Feedback on course /curriculum Response found to be at 85.94 % Scale for Opinion of Students' found to be at Rank A (100-80).