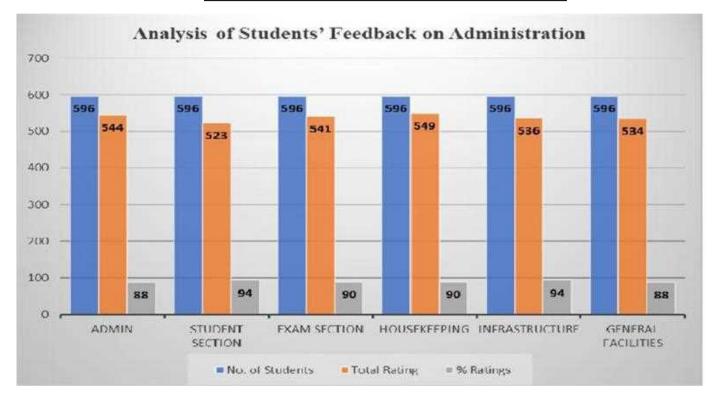

### OBSERVATION AND ACTION TAKEN FROM ABOVE ANALYSIS

Analysis Report on the Students' Feedback for Teacher's Evaluation / Course / Curriculum / Administration / Infrastructure

We have received feedback from 596 numbers of Students' through offline process.

Average Rating of Teachers' Feedback Response found to be at 90.01 %

Scale for Opinion of Teachers' found to be at Rank A (100-80).