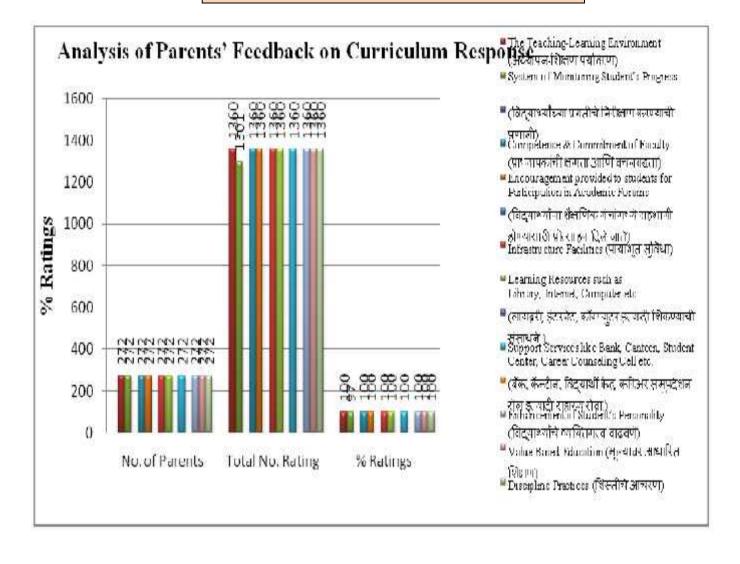

### Action Taken Report on the Parents' Feedback on Curriculum

### OBSERVATION AND ACTION TAKEN FROM ABOVE ANALYSIS

### Analysis Report on the Parents' Feedback on Curriculum Received

We have received feedback from 616 numbers of Teachers' through online process by web link

Website address: https://docs.google.com/forms/u/1/

#### **URL Link:**

https://docs.google.com/forms/d/1/OnUb6 SqeffufxuGE9M4Iv\$MrBvNaODtL3B4Spb9dU/edit#r

Average Rating of Teachers' Feedback Response found to be at 96.16% Scale for Opinion of Teachers' found to be at Rank A (100-80).

### The following are the observations on Parents' Feedback on Curriculum

- Seminars/conferences on versatile development of students should be organized.
- Need to be work on student's vocabulary improvement.
- 3. Students' interaction with Actual work place of pharmacy profession should be increased.

#### Action taken against Feedback

- Several Seminars/conferences are arranged for students and also promoted for outdoor opportunities.
- Language lab and English training sessions are arranged for vocabulary improvement.
- Arranged industrial visits and Training compulsory minimum for one month.