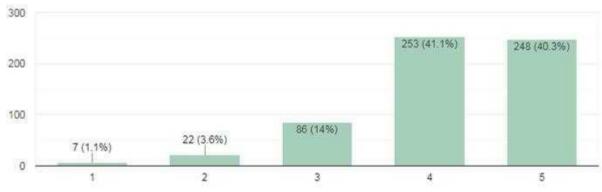

### Analysis Report on the Parents' Feedback on Curriculum Received

We have received feedback from 616 numbers of Teachers' through online process by web link

Website address: https://docs.google.com/forms/u/1/

#### **URL Link:**

https://docs.google.com/forms/d/1/OnUb6 SqeffufxuGE9M4Iv\$MrBvNaODtL3B4Spb9dU/edit#r

Average Rating of Teachers' Feedback Response found to be at 96.16% Scale for Opinion of Teachers' found to be at Rank A (100-80).