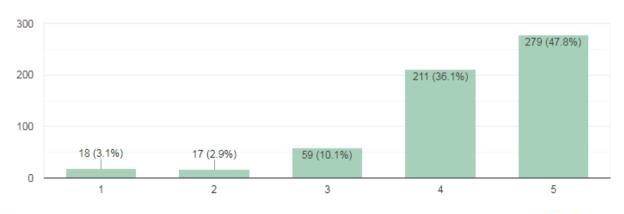

#### Analysis Report on the Teachers' Feedback on Curriculum Response Received

We have received feedback from 56 numbers of Teachers' through online process by web link

Website address: <a href="https://docs.google.com/forms/d/1yQuCSOJLxZD6">https://docs.google.com/forms/d/1yQuCSOJLxZD6</a> EbQPCKgkHfDh9XEa-GFc07TnKvK1pc/edit

URL Link: https://docs.google.com/forms/u/1/

Average Rating of Teachers' Feedback Response found to be at 99.56%Scale for Opinion of Teachers' found to be at Rank A (100-80).