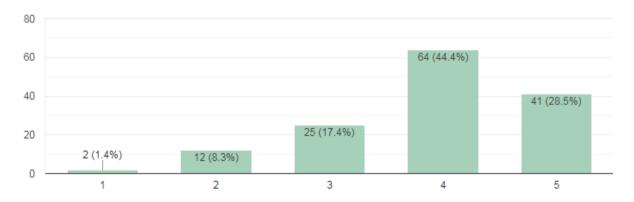

### Analysis Report on the Graduate Exit Survey

We have received feedback from 144 numbers of Students" through online process by web link

Website address: https://docs.google.com/forms/u/1/

URL Link: https://docs.google.com/forms/d/12\_jdbWOdpHpNOKwak1tDh0Ko8ZqC-

zukwQk\_HZFmwXE/edit

Average Rating of students' Feedback for infrastructure Response found to be at 72.9 %Scale for Opinion of Employers' found to be at Rank B (100-60).