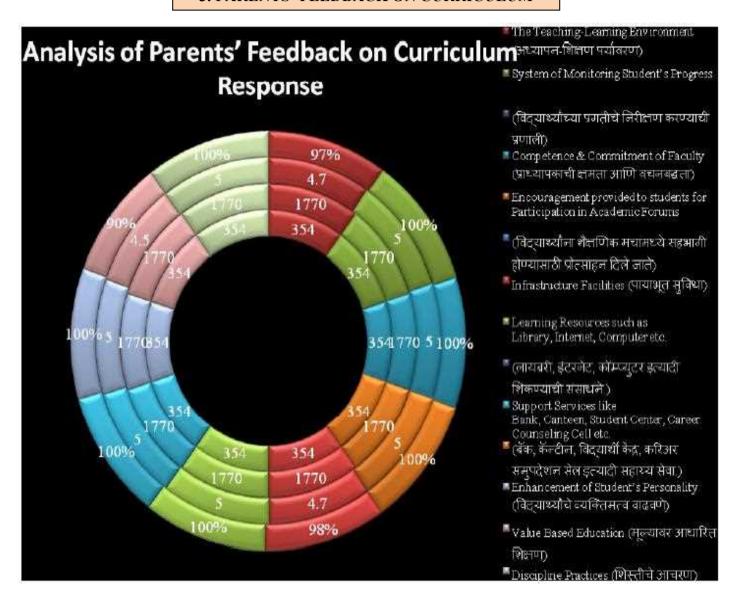

### Analysis Report on the Parents' Feedback on Curriculum Received

We have received feedback from 616 numbers of Teachers' through online process by web link

Website address: https://docs.google.com/forms/u/1/

#### **URL Link:**

https://docs.google.com/forms/d/1/OnUb6 SqeffufxuGE9M4Iv\$MrBvNaODtL3B4Spb9dU/edit#r

Average Rating of Teachers' Feedback Response found to be at 96.16% Scale for Opinion of Teachers' found to be at Rank A (100-80).

### The following are the observations on Parents' Feedback on Curriculum

- Seminars/conferences on versatile development of students should be organized.
- Need to be work on student's vocabulary improvement.
- 3. Students' interaction with Actual work place of pharmacy profession should be increased.