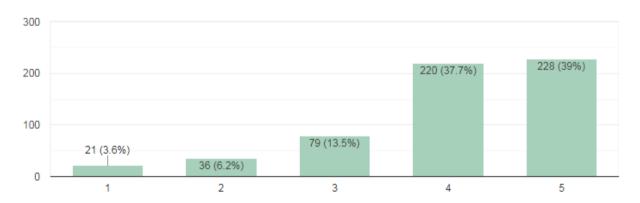

#### Analysis Report on the Teachers' Feedback on Curriculum Response Received

We have received feedback from 56 numbers of Teachers' through online process by web link

Website address: <a href="https://docs.google.com/forms/d/1yQuCSOJLxZD6">https://docs.google.com/forms/d/1yQuCSOJLxZD6</a> EbQPCKgkHfDh9XEa-GFc07TnKvK1pc/edit

URL Link: https://docs.google.com/forms/u/1/

Average Rating of Teachers' Feedback Response found to be at 99.56%Scale for Opinion of Teachers' found to be at Rank A (100-80).