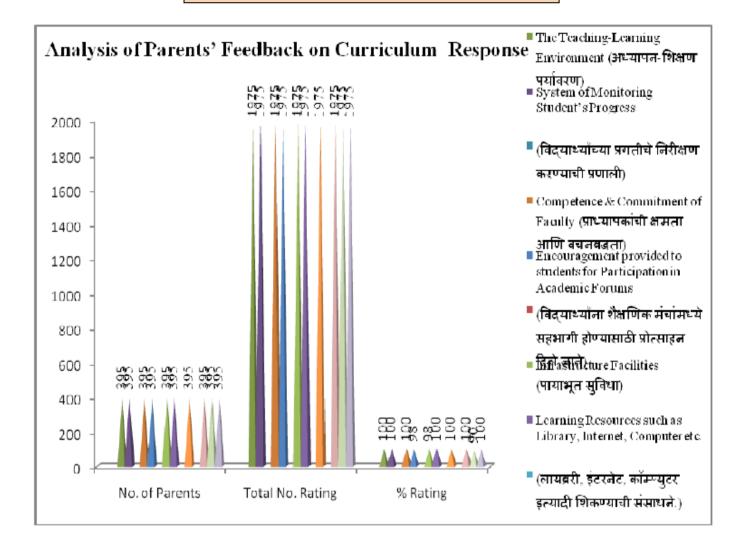

### Analysis Report on the Parents' Feedback on Curriculum Received

We have received feedback from 616 numbers of Teachers' through online process by web link

Website address: https://docs.google.com/forms/u/1/

#### **URL Link:**

https://docs.google.com/forms/d/1/OnUb6 SqeffufxuGE9M4Iv\$MrBvNaODtL3B4Spb9dU/edit#r

Average Rating of Teachers' Feedback Response found to be at 96.16% Scale for Opinion of Teachers' found to be at Rank A (100-80).

### The following are the observations on Parents' Feedback on Curriculum

- Seminars/conferences on versatile development of students should be organized.
- Need to be work on student's vocabulary improvement.
- 3. Students' interaction with Actual work place of pharmacy profession should be increased.