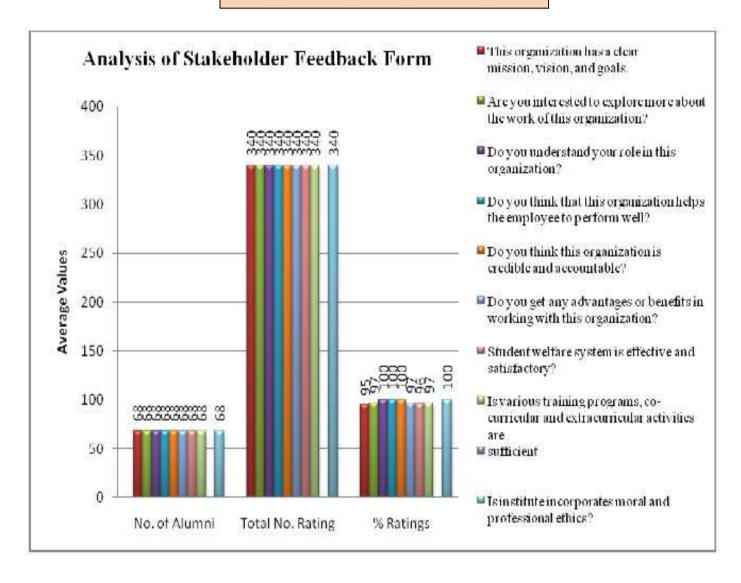

# Analysis Report on the Stakeholders Feedback Form Response

We have received feedback from 06 numbers through offline process.

Average Rating of Stakeholders feedback form Response found to be at 98.0 % Scale for Opinion of Stakeholders' found to be at Rank A (100-80).