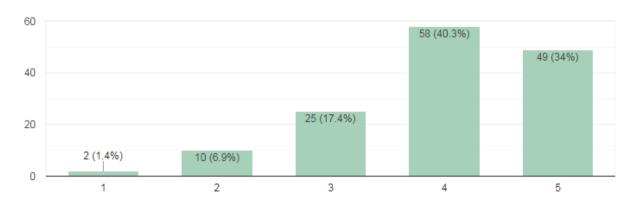

#### Analysis Report on the Students' Feedback on Facilities Received

We have received feedback from 584 numbers of Teachers' through online process by web link

Website address: https://docs.google.com/forms/u/1/

URL Link: https://docs.google.com/forms/d/12\_jdbWOdpHpNOKwak1tDh0Ko8ZqC-

zukwQk\_HZFmwXE/edit

Average Rating of students' Feedback for infrastructure Response found to be at 79.05 %Scale for Opinion of Employers' found to be at Rank B (100-80).