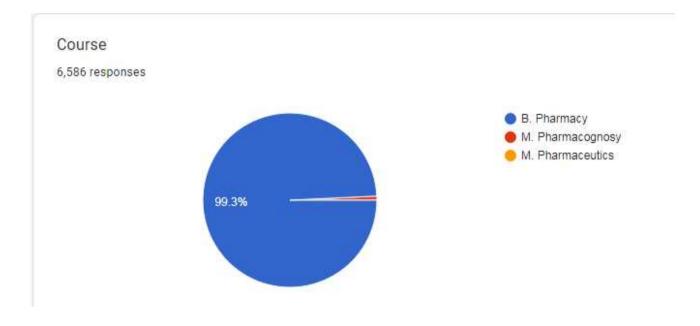

#### Analysis Report on the Students' Feedback for Teacher's Evaluation

We have received feedback from 6586 numbers of Students' through online process by web link

Website address: <a href="https://docs.google.com/forms/d/1yQuCSOJLxZD6">https://docs.google.com/forms/d/1yQuCSOJLxZD6</a> EbQPCKgkHfDh9XEa-GFc07TnKvK1pc/edit