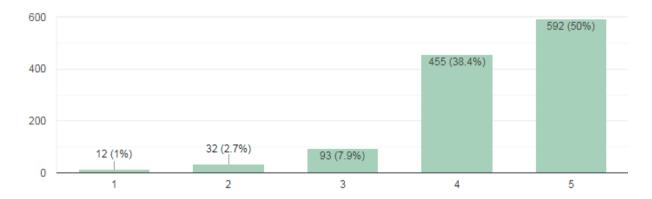

#### Analysis Report on the Teachers' Feedback on Curriculum Response Received

We have received feedback from 56 numbers of Teachers' through online process by web link

Website address: <a href="https://docs.google.com/forms/d/1yQuCSOJLxZD6">https://docs.google.com/forms/d/1yQuCSOJLxZD6</a> EbQPCKgkHfDh9XEa-GFc07TnKvK1pc/edit

URL Link: https://docs.google.com/forms/u/1/

Average Rating of Teachers' Feedback Response found to be at 99.56%Scale for Opinion of Teachers' found to be at Rank A (100-80).