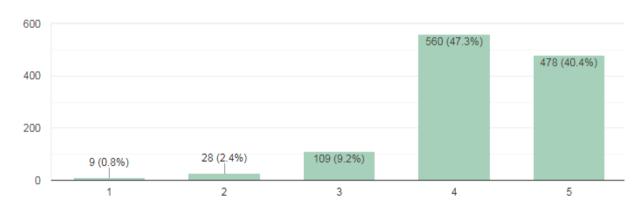

### Analysis Report on the Students' Feedback on Course / Curriculum Response

We have received feedback from 1184 numbers of Students' through online process by web link

Website address: https://docs.google.com/forms/u/1/

Average Rating of students' Feedback on course /curriculum Response found to be at 85.94 % Scale for Opinion of Students' found to be at Rank A (100-80).

### The following are the observations on Students Feedback on Course/Curriculum

- To provide more practical knowledge.
- Best teacher should be available for this subject.
- Give more time span for project work.