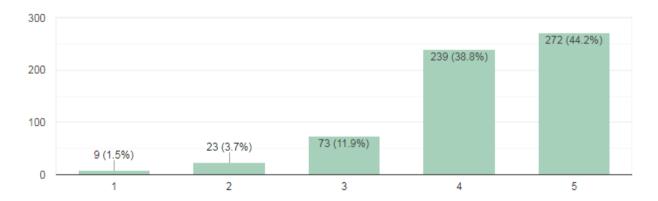

#### Analysis Report on the Students' Feedback for Teacher's Evaluation

We have received feedback from 6586 numbers of Students' through online process by web link

Website address: <a href="https://docs.google.com/forms/d/1yQuCSOJLxZD6">https://docs.google.com/forms/d/1yQuCSOJLxZD6</a> EbQPCKgkHfDh9XEa-GFc07TnKvK1pc/edit

URL Link: https://docs.google.com/forms/u/1/

Average Rating of Teachers' Feedback Response found to be at 94.21% Scale for Opinion of Teachers' found to be at Rank A (100-80).