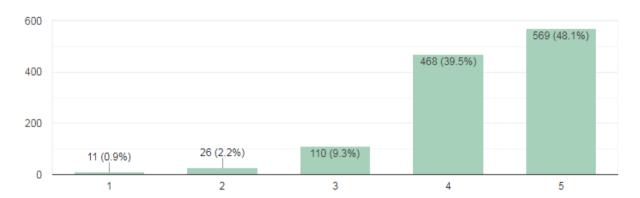

#### Analysis Report on the Students' Feedback for Teacher's Evaluation

We have received feedback from 6586 numbers of Students' through online process by web link

Website address: <a href="https://docs.google.com/forms/d/1yQuCSOJLxZD6">https://docs.google.com/forms/d/1yQuCSOJLxZD6</a> EbQPCKgkHfDh9XEa-GFc07TnKvK1pc/edit

URL Link: https://docs.google.com/forms/u/1/

Average Rating of Teachers' Feedback Response found to be at 94.21% Scale for Opinion of Teachers' found to be at Rank A (100-80).