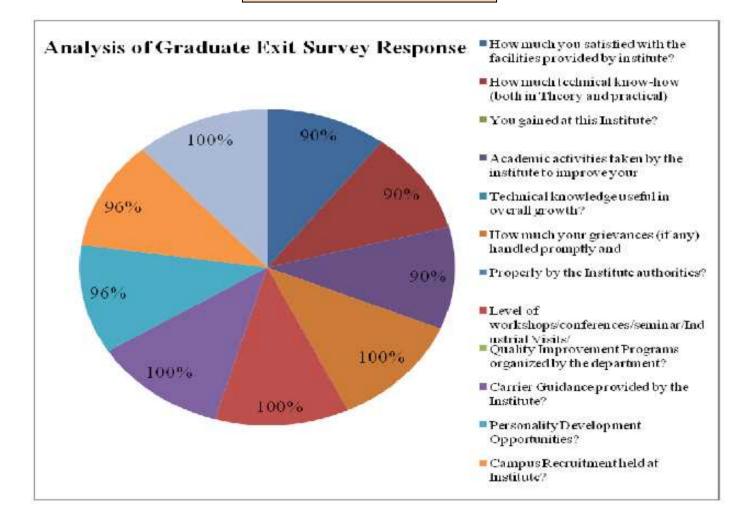

### Analysis Report on the Graduate Exit Survey

We have received feedback from 144 numbers of Students" through online process by web link

Website address: https://docs.google.com/forms/u/1/

URL Link: https://docs.google.com/forms/d/12\_jdbWOdpHpNOKwak1tDh0Ko8ZqC-

zukwQk\_HZFmwXE/edit

Average Rating of students' Feedback for infrastructure Response found to be at 72.9 %Scale for Opinion of Employers' found to be at Rank B (100-60).

### The following are the observations on Graduate Exit Surveys' Feedback

- 1. Need of NIPER, CET, CLAT, ATMA, GPAT related guidance.
- Provide instrumental knowledge to students.
- 3. Provide extracurricular activities.

#### Action taken against Feedback

- Arranged Experts meet and Experience exchange for student's motivation by qualified alumni.
- Arranged special instrument handling and informal sessions for students.
- Provided extracurricular activities like quiz competitions, poster presentations.