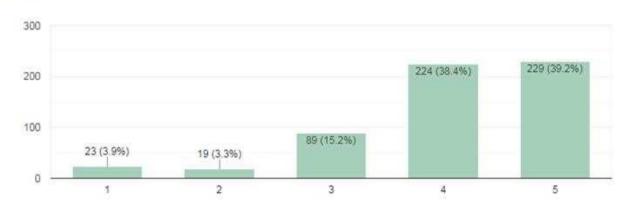

### Analysis Report on the Parents' Feedback on Curriculum Received

We have received feedback from 616 numbers of Teachers' through online process by web link

Website address: https://docs.google.com/forms/u/1/

#### **URL Link:**

https://docs.google.com/forms/d/1/OnUb6 SqeffufxuGE9M4Iv\$MrBvNaODtL3B4Spb9dU/edit#r

Average Rating of Teachers' Feedback Response found to be at 96.16% Scale for Opinion of Teachers' found to be at Rank A (100-80).