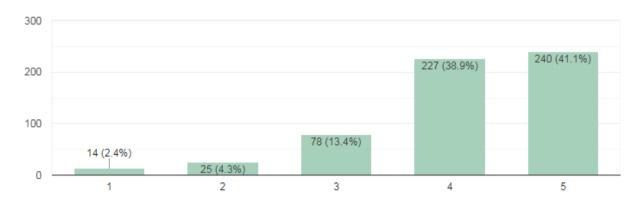

#### Analysis Report on the Students' Feedback for Teacher's Evaluation

We have received feedback from 6586 numbers of Students' through online process by web link

Website address: <a href="https://docs.google.com/forms/d/1yQuCSOJLxZD6">https://docs.google.com/forms/d/1yQuCSOJLxZD6</a> EbQPCKgkHfDh9XEa-GFc07TnKvK1pc/edit

URL Link: https://docs.google.com/forms/u/1/

Average Rating of Teachers' Feedback Response found to be at 94.21% Scale for Opinion of Teachers' found to be at Rank A (100-80).