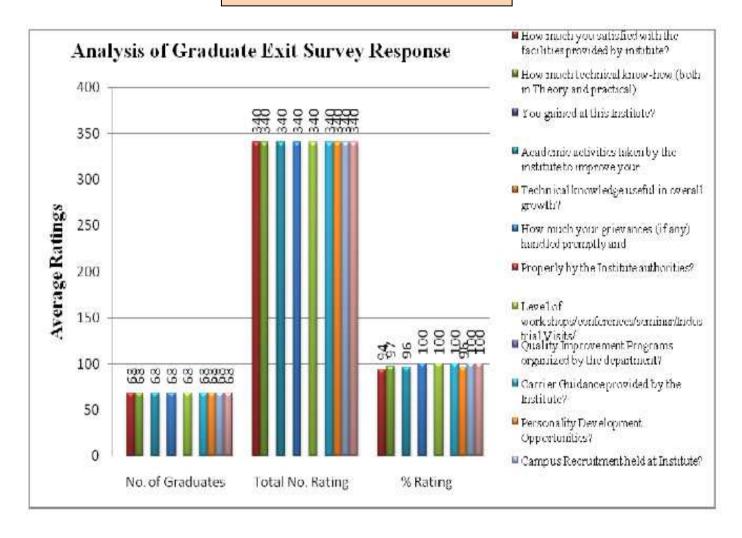

### Analysis Report on the Graduate Exit Survey

We have received feedback from 144 numbers of Students" through online process by web link

Website address: https://docs.google.com/forms/u/1/

URL Link: https://docs.google.com/forms/d/12\_jdbWOdpHpNOKwak1tDh0Ko8ZqC-

zukwQk\_HZFmwXE/edit

Average Rating of students' Feedback for infrastructure Response found to be at 72.9 %Scale for Opinion of Employers' found to be at Rank B (100-60).

### The following are the observations on Graduate Exit Surveys' Feedback

- 1. Need of NIPER, CET, CLAT, ATMA, GPAT related guidance.
- Provide instrumental knowledge to students.
- 3. Provide extracurricular activities.

#### Action taken against Feedback

- Arranged Experts meet and Experience exchange for student's motivation by qualified alumni.
- Arranged special instrument handling and informal sessions for students.
- Provided extracurricular activities like quiz competitions, poster presentations.