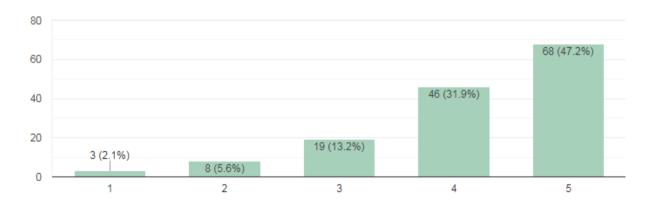

### Analysis Report on the Alumni Feedback

We have received feedback from 68 numbers of Students" through online process by web link

Website address: https://docs.google.com/forms/u/1/

URL Link: https://docs.google.com/forms/d/12\_jdbWOdpHpNOKwak1tDh0Ko8ZqC-

zukwQk\_HZFmwXE/edit

Average Rating of Alumni feedback Response found to be at 64.06 % Scale for Opinion of Alumni's found to be at Rank B (100-60).