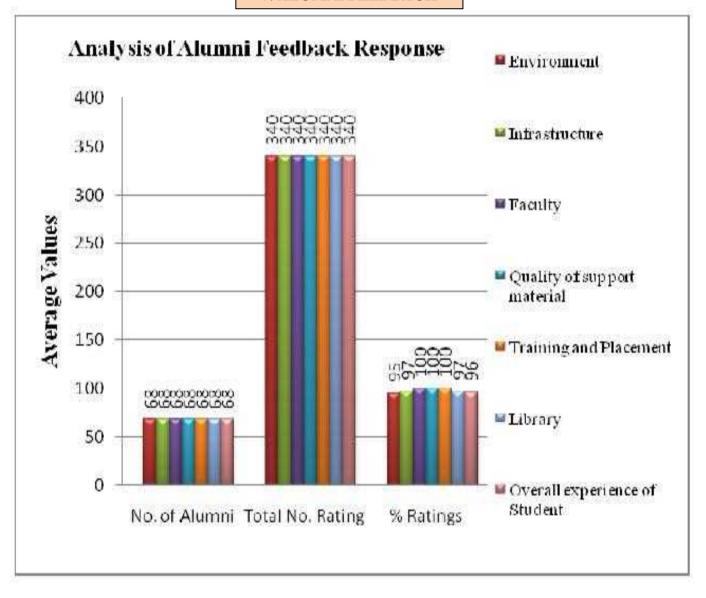

### Analysis Report on the Alumni Feedback

We have received feedback from 68 numbers of Students" through online process by web link

Website address: https://docs.google.com/forms/u/1/

URL Link: https://docs.google.com/forms/d/12\_jdbWOdpHpNOKwak1tDh0Ko8ZqC-

zukwQk\_HZFmwXE/edit

Average Rating of Alumni feedback Response found to be at 64.06 % Scale for Opinion of Alumni's found to be at Rank B (100-60).