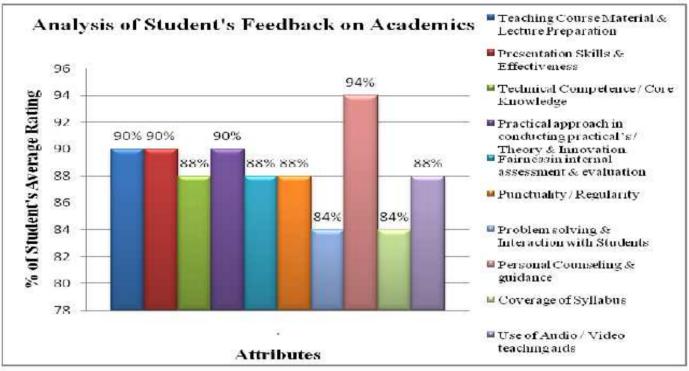

### **Action Taken Report on Students' Feedback for Teacher's Evaluation**

#### OBSERVATION AND ACTION TAKEN FROM ABOVE ANALYSIS

#### Analysis Report on the Students' Feedback for Teacher's Evaluation

We have received feedback from 6586 numbers of Students' through online process by web link

Website address: <a href="https://docs.google.com/forms/d/1yQuCSOJLxZD6">https://docs.google.com/forms/d/1yQuCSOJLxZD6</a> EbQPCKgkHfDh9XEa-GFc07TnKvK1pc/edit

URL Link: https://docs.google.com/forms/u/1/

Average Rating of Teachers' Feedback Response found to be at 94.21% Scale for Opinion of Teachers' found to be at Rank A (100-80).